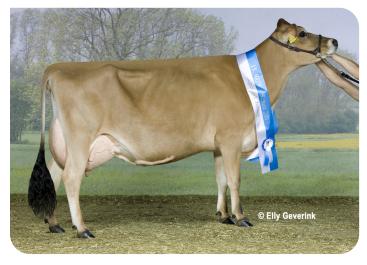

| Condition                  | 82  |
| Rump Angle                 | 97  |
| Rump Width                 | 77  |
| Rear legs Rear view        | 106 |
| Rear leg Set               | 109 |
| Foot Angle                 | 85  |
| Front feet orientation     | 93  |
| Locomotion                 | 109 |
| For udder attachment       | 91  |
| Front teat placement       | 102 |
| Teat length $\blacksquare$ | 104 |
| Udder depth                | 87  |
| Rear udder height          | 97  |
| Central ligament           | 100 |
| Rear teat placement        | 102 |







Jessy 9561 (s. Trenton Pp)

Owner: Mts. ter Mors, Haakbergen (NL)



## PRACTICAL PROVEN BREEDING



Annejet 9578 (s. Trenton Pp)
Owner: Mts. ter Mors, Haakbergen (NL)



Missy 9581 (s. Trenton Pp) Owner: Mts. ter Mors, Haakbergen (NL)



WS Katanga Gannon (dam of Trenton (Pp))



Lemvigk Katharina (granddam of Trenton (Pp))