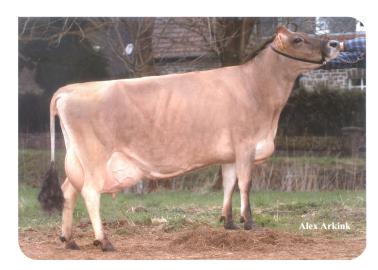

p Angle                 | 97  |
| Rump Width                 | 77  |
| Rear legs Rear view        | 106 |
| Rear leg Set               | 109 |
| Foot Angle                 | 85  |
| Front feet orientation     | 93  |
| Locomotion                 | 109 |
| For udder attachment       | 91  |
| Front teat placement       | 102 |
| Teat length $\blacksquare$ | 104 |
| Udder depth                | 87  |
| Rear udder height          | 97  |
| Central ligament           | 100 |
| Rear teat placement        | 102 |







Jessy 9561 (s. Trenton Pp)

Owner: Mts. ter Mors, Haakbergen (NL)



## PRACTICAL PROVEN BREEDING



Annejet 9578 (s. Trenton Pp)
Owner: Mts. ter Mors, Haakbergen (NL)



Missy 9581 (s. Trenton Pp) Owner: Mts. ter Mors, Haakbergen (NL)



WS Katanga Gannon (dam of Trenton (Pp))



Lemvigk Katharina (granddam of Trenton (Pp))