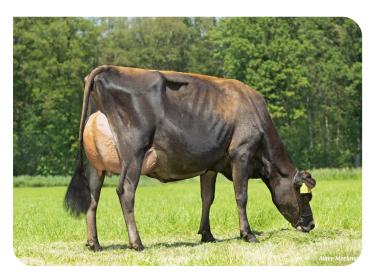

## PRACTICAL PROVEN BREEDING

Annejet 9578 (s. Trenton Pp)
Owner: Mts. ter Mors, Haakbergen (NL)

Missy 9581 (s. Trenton Pp) Owner: Mts. ter Mors, Haakbergen (NL)

WS Katanga Gannon (dam of Trenton (Pp))

Lemvigk Katharina (granddam of Trenton (Pp))