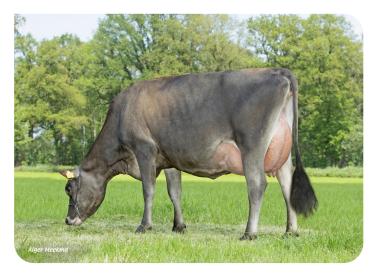

Breeder: Herrn Guido Simon, Sundern, Duitsland

- Bull from a proven German cow family
- Heterozygous polled
- Long-lived cow family with very good conformation
- Dairy type bull with sufficient strength
- Daughters achieve good milk production scores
- Strongly developed cows



Jessy 9561 (s. Trenton Pp)
Owner: Mts. ter Mors, Haakbergen (NL)



## PRACTICAL PROVEN BREEDING

## **BULL INFORMATION**

Name WS Trenton P

Herdbook number DE 0538272126

A.I.-code 361010 aAa code 534 colour EB

Breed 100% JER

Date of birth 2014-05-11

Katharina

Kappa Casein AB

Beta Casein A1/A2

Straw colour Red

Cow family



WS Trenton (Pp) is bred by Guido Simon (Dld), who has been committed to introducing the polled gene into the population for years now. The Jersey breed has been gaining international importance with regard to the pursuit of greater efficiency. K.I. SAMEN is therefore pleased to add this bull to their portfolio.

Trenton is a hornless Jersey bull and has Dallas PP as his sire. Dallas PP was the first homozygous hornless bull, who was first put to use by Select