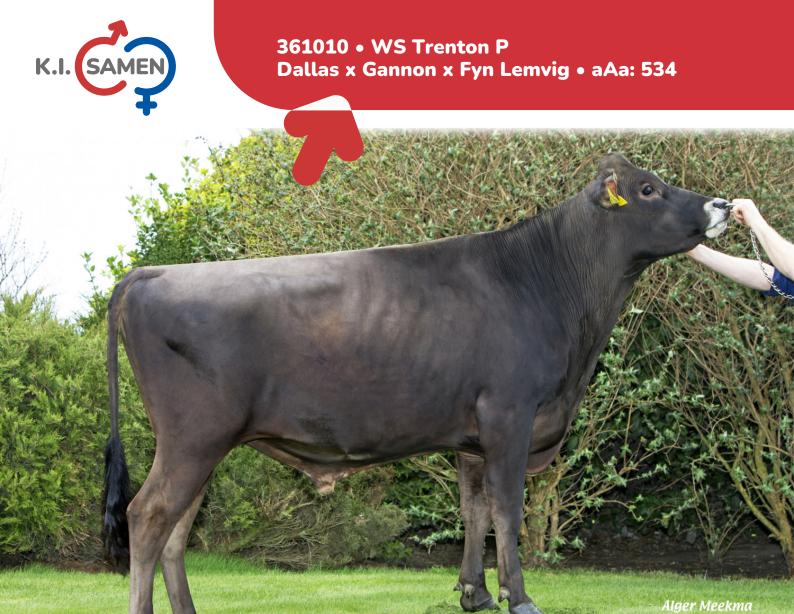

## **BULL INFORMATION**

Name WS Trenton P

Herdbook number DE 0538272126

A.I.-code 361010 aAa code 534 colour EB

Breed 100% JER

Date of birth 2014-05-11

Katharina

Kappa Casein AB

Trenton is a hornless Jersey bull and has Dallas PP as his sire. Dallas PP was the first homozygous hornless bull, who was first put to use by Select Sires.

The maternal line has several generations in a row of very strong and beautiful cows. The dam is the daughter of Gannon and is registered with VG 89 points. The grand dam is a Fyn Lemvig daughter and is registered an excellent 90.

Trenton is an open, dairy typical Jersey bull, who brings with him the traits of his maternal line and combines this with the hornless gene of his sire.