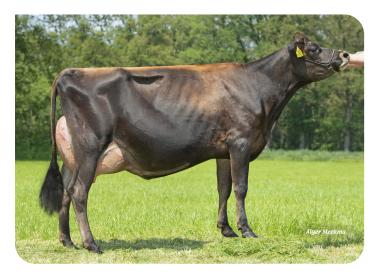

## PRACTICAL PROVEN BREEDING

Annejet 9578 (s. Trenton Pp)
Owner: Mts. ter Mors, Haakbergen (NL)

Missy 9581 (s. Trenton Pp) Owner: Mts. ter Mors, Haakbergen (NL)

WS Katanga Gannon (dam of Trenton (Pp))

Lemvigk Katharina (granddam of Trenton (Pp))