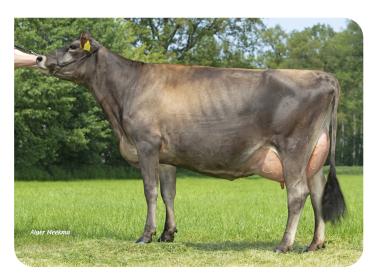

| 104 |
| Total Score                | 86  |
|                            |     |
| Stature                    | 73  |
| Chest width                | 75  |
| Body depth                 | 88  |
| Angularity                 | 98  |
| Condition                  | 82  |
| Rump Angle                 | 97  |
| Rump Width                 | 77  |
| Rear legs Rear view        | 106 |
| Rear leg Set               | 109 |
| Foot Angle                 | 85  |
| Front feet orientation     | 93  |
| Locomotion                 | 109 |
| For udder attachment       | 91  |
| Front teat placement       | 102 |
| Teat length $\blacksquare$ | 104 |
| Udder depth                | 87  |
| Rear udder height          | 97  |
| Central ligament           | 100 |
| Rear teat placement        | 102 |







Jessy 9561 (s. Trenton Pp)

Owner: Mts. ter Mors, Haakbergen (NL)



## PRACTICAL PROVEN BREEDING



Annejet 9578 (s. Trenton Pp)
Owner: Mts. ter Mors, Haakbergen (NL)



Missy 9581 (s. Trenton Pp) Owner: Mts. ter Mors, Haakbergen (NL)



WS Katanga Gannon (dam of Trenton (Pp))



Lemvigk Katharina (granddam of Trenton (Pp))