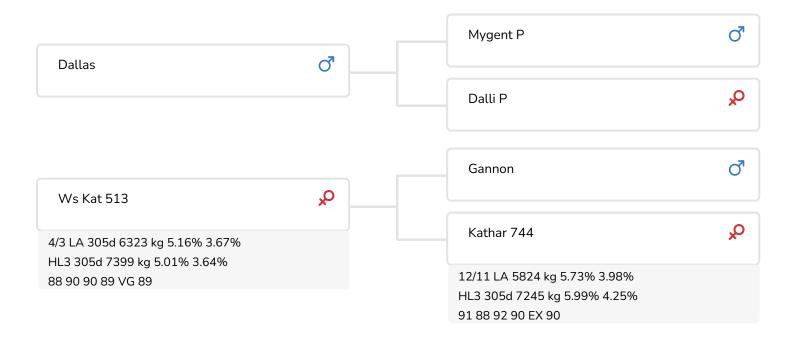

Trenton is a hornless Jersey bull and has Dallas PP as his sire. Dallas PP was the first homozygous hornless bull, who was first put to use by Select Sires.

The maternal line has several generations in a row of very strong and beautiful cows. The dam is the daughter of Gannon and is registered with VG 89 points. The grand dam is a Fyn Lemvig daughter and is registered an excellent 90.

Trenton is an open, dairy typical Jersey bull, who brings with him the traits of his maternal line and combines this with the hornless gene of his sire.