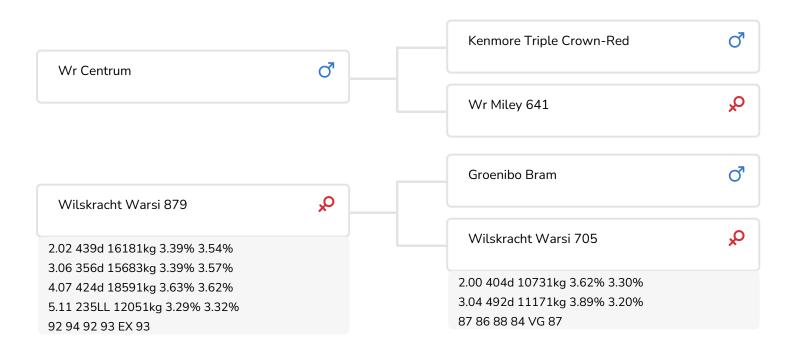

361327 • Wilskracht Camino Red WR Centrum x Groenibo Bram x Mr Chassity Colt 45 • aAa: 513

Breeder: Wilskracht Genetics, Vriezenveen

- From the Warsi family
  High persistency
  - A greater bull to introduce balance
  - Combines production and conformation
  - aAa 513

Wilskracht Camino Red is a true one of a kind. His renowned dam Wilskracht Warsi 879 collected a raft of silverware, including the reserve champion title in the senior red-and-white class at the HHH show in 2022.

Warsi 879 is a hard-working cow, as demonstrated by her way above average lactation values over successive lactations. Her current production figure is more than 65,000 kg. The cow family behind the Warsis - the Etazon Warsau line - has been a regular supplier of bulls from various branches of the family on a large scale for many years. Recent additions include Red Ravello and Owner, while before them Winsome and Albiorix rf also originated from this family.