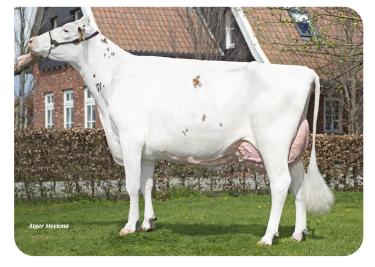

Alger Meekma

Wilskracht Warsi 879 Dam of Camino Red

Wilskracht Camino Red is a true one of a kind. His renowned dam Wilskracht Warsi 879 collected a raft of silverware, including the reserve champion title in the senior red-and-white class at the HHH show in 2022.

Warsi 879 is a hard-working cow, as demonstrated by her way above average lactation values over successive lactations. Her current production figure is more than 65,000 kg. The cow family behind the Warsis - the Etazon Warsau line - has been a regular supplier of bulls from various branches of the family on a large scale for many years. Recent additions include Red Ravello and Owner, while before them Winsome and Albiorix rf also originated from this family.