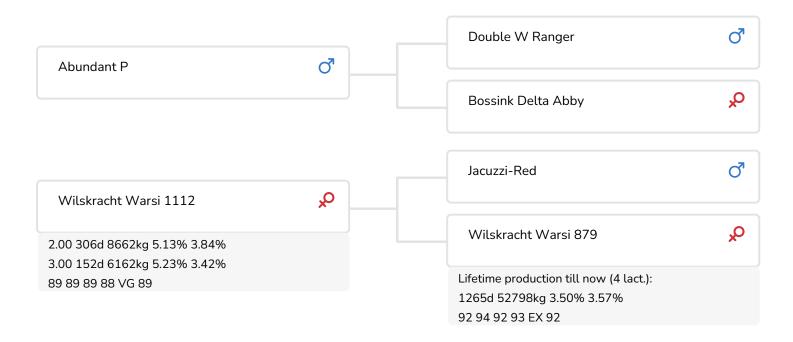

Wilskracht Warsi 1112 (Dam of Allianz P) Wilskracht Warsi 879 (Grand dam of Allianz P)

The Warsi cow family is no stranger to K.I. Samen. Bulls from this family have been used regularly over the years. However, K.I. Samen had never tested a bull from the line that produced Wilskracht Allianz P RF (Abundant x Jacuzzi x Bram) before. This line has really stepped out into the spotlight in recent years. A cow that played a significant role in this development is Warsi 879, the grand dam of Allianz RF. This very attractive Bram daughter scored 93 points for overall conformation in 2023 and was crowned reserve champion at the last HHH show. She not only has exemplary conformation, she is also extremely productive having given more than 50,000 kg of milk to date noting an average LV of 127! As well as being the dam of bull sire Warhero, she also produced a worthy successor in her daughter Warsi 1112. Sired by Jacuzzi and registered with 89 points, Warsi 1112 produced milk with high components (average LV 114) but unfortunately had to be culled early due to intestinal complaints. Warsi 1112 was flushed, which combined with Jaffa resulted in three daughters who scored 86, 87 and 88 points respectively for overall conformation. Progeny including Allianz P RF were the result of a flush from Warsi 1112 with Abundant a year later.