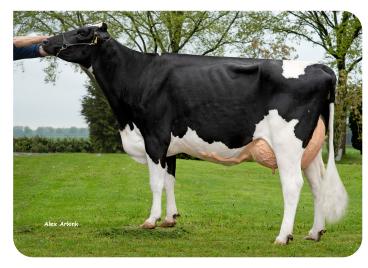

Skalsumer Pietje 981 Grand dam of Paw Patrol

| TYPE SCORE |  |
|------------|--|
|            |  |
|            |  |

| 90                     |          |              |  |  |  |  |
|------------------------|----------|--------------|--|--|--|--|
| TYPE SCORE             |          |              |  |  |  |  |
| Frame                  | <b>—</b> | 104          |  |  |  |  |
| Udder                  | _        | 106          |  |  |  |  |
| Feet & Legs            | <b>—</b> | 105          |  |  |  |  |
| Total Score            |          | 108          |  |  |  |  |
|                        |          |              |  |  |  |  |
| Stature                | <b>—</b> | 104          |  |  |  |  |
| Chest width            | <b>—</b> | 107          |  |  |  |  |
| Body depth             | _        | 105          |  |  |  |  |
| Angularity             | <b>—</b> | 105          |  |  |  |  |
| Condition              | <b>—</b> | 103          |  |  |  |  |
| Rump Angle             |          | 94           |  |  |  |  |
| Rump Width             |          | <b>=</b> 114 |  |  |  |  |
| Rear legs Rear view    | <b>—</b> | 104          |  |  |  |  |
| Rear leg Set           | =        | 98           |  |  |  |  |
| Foot Angle             | i i      | 102          |  |  |  |  |
| Front feet orientation | <b> </b> | 102          |  |  |  |  |