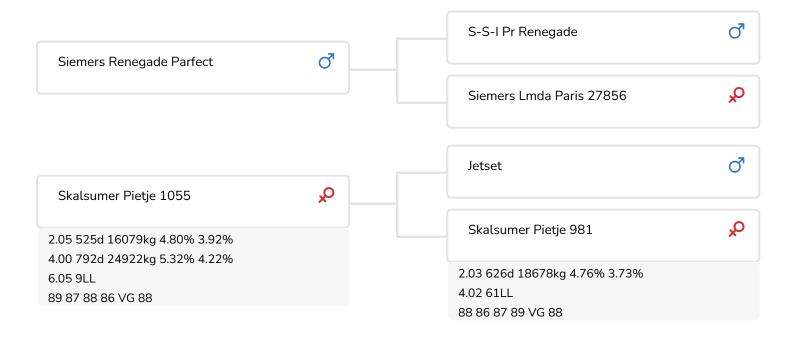

361325 • Wideview Paw Patrol Siemers Renegade Parfect x Jetset x Delta Bookem Danno • aAa: 423

- From the family of Sunny Boy and Jorryn
- Super conformation
- Phenomenal components
- Attractive, black bull
- ♣ A2A2

Paw Patrol was sired by Parfect. His dam is Skalsumer Pietje 1055, an imposing, extremely high yielding cow with milk that has exceptional component percentages: exceeding 5% for fat and 4% for protein. Pietje 1055 (s. Jetset) is a full sister of breeding bull Skalsumer Pilates. Through daughters by Danno, Sudan, Oman, Addison and Jabot we arrive at Pietje 239, a full sister of Sunny Boy.