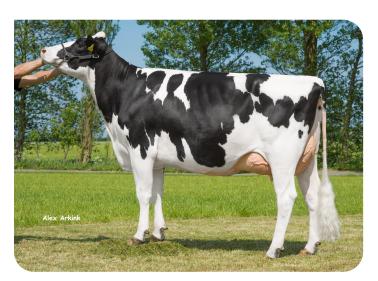

105

106104

99

105

106

106

107104

Skalsumer Pietje 736 Great-great grand dam of Paw Patrol