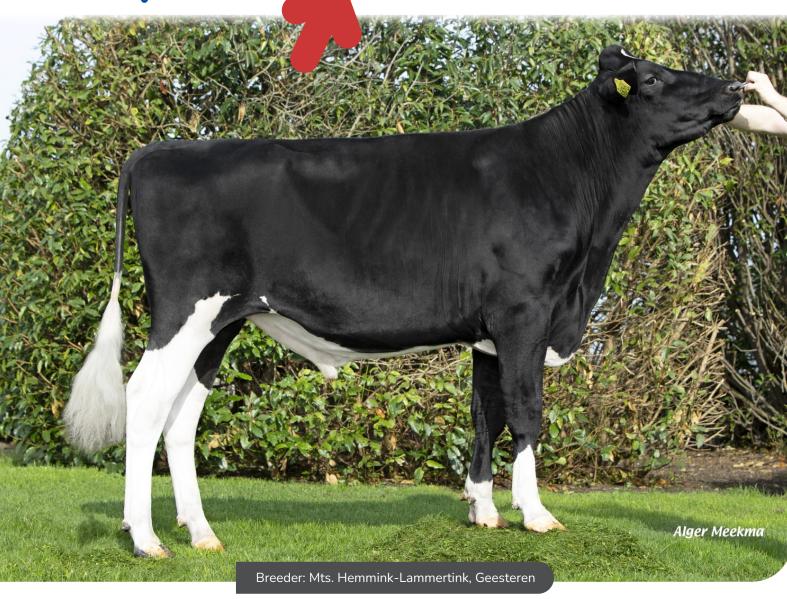

Skalsumer Pietje 1055 Dam of Paw Patrol

Paw Patrol was sired by Parfect. His dam is Skalsumer Pietje 1055, an imposing, extremely high yielding cow with milk that has exceptional component percentages: exceeding 5% for fat and 4% for protein. Pietje 1055 (s. Jetset) is a full sister of breeding bull Skalsumer Pilates. Through daughters by Danno, Sudan, Oman, Addison and Jabot we arrive at Pietje 239, a full sister of Sunny Boy.