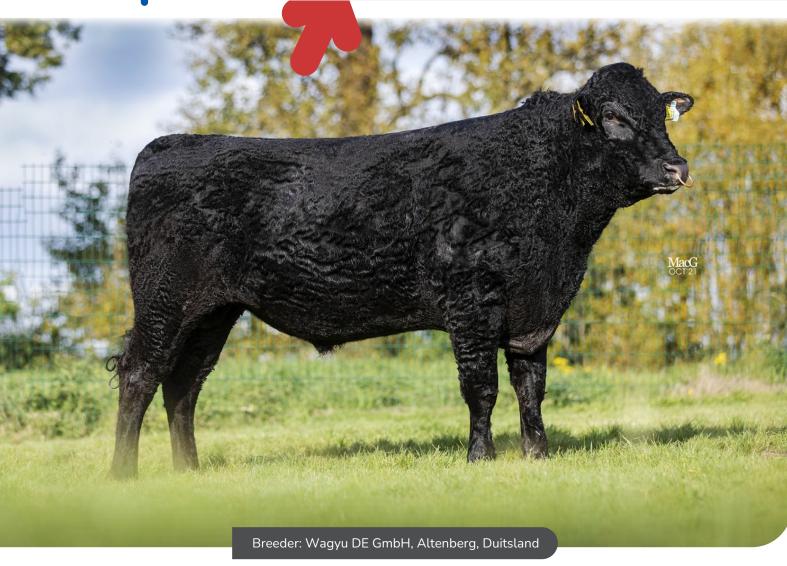

## 783815 • WDE Mr. Nanashi Sanjiro 3 x Itozurodoi

## **STIERINFO**

Name WDE Mr. Nanashi Herdbook number DE 0954826447

A.I.-code 783815 colour EZ

Breed 100% WAG
Date of birth 2019-10-21

Gest. length days Gestation length Calving ease

Straw colour Wit

WDE Mr Nanashi is a German, Fullblood Wagyu bull sired by Sanjiro 3, a bull out of Nanashi. Nanashi is the most highly-admired Wagyu cow to be found outside Japan. She is celebrated worldwide for her exceptional meat qualities.