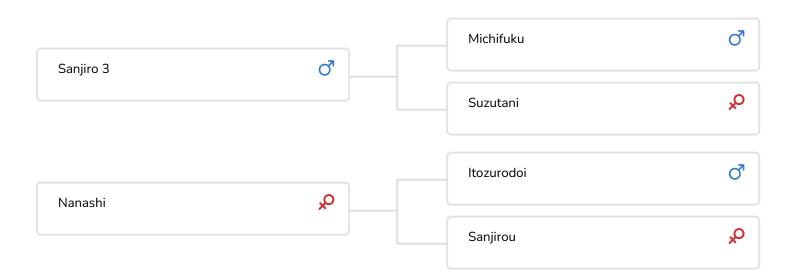

## **STIERINFO**

Name WDE Mr. Nanashi Herdbook number DE 0954826447

A.I.-code 783815 colour EZ

Breed 100% WAG
Date of birth 2019-10-21

Gest. length days Gestation length Calving ease

Straw colour Wit

WDE Mr Nanashi is a German, Fullblood Wagyu bull sired by Sanjiro 3, a bull out of Nanashi. Nanashi is the most highly-admired Wagyu cow to be found outside Japan. She is celebrated worldwide for her exceptional meat qualities.

Sanjiro 3 also excels in ribeye and marbling (intramuscular fat). Thanks to Nanashi's growth the combination is an absolute winner. WDE Mr Nanashi's first scores have been released and he has performed exceedingly well for ribeye area and marbling.