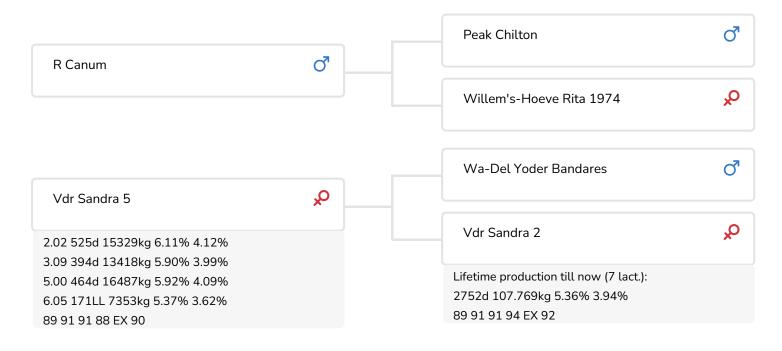

361316 • VDR Supergrass R Canum x Wa-Del Yoder Bandares x Big Malki • aAa: 342

- Combination of the Sandra and Rita cow families Sky-high component percentages and milk production Attractive, milk-type bull with good length Top bull for claws and claw health
- Dam and grandam score excellent

VDR Supergrass is an attractive bull with very correct legs. Supergrass adds another outstanding, complete bull from the well-known Sandra family, with the addition of the productive Rita pedigree through his sire, to the portfolio at K.I.Samen. There is still high demand for the Etazon Hyde family, which has supplied breeding bulls such as Slash, Jacuzzi, Reloader and Shakespeare. Via Minos, VDR Holsteins expanded the Sandra line. This family is characterised by exceptionally high lactation values, produced by very correct, problem -free cows.

Well-known Malki daughter Sandra 2 (EX 92) has various good daughters. The performance of her daughter by Bandares, Sandra 5 (EX 90), perhaps most closely resembles her dam. Noting lactation values of 140+, she is making a great impression just like her dam.