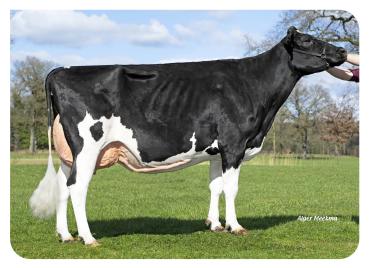

VDR Sandra 5 Dam of Supergrass

Well-known Malki daughter Sandra 2 (EX 92) has various good daughters. The performance of her daughter by Bandares, Sandra 5 (EX 90), perhaps most closely resembles her dam. Noting lactation values of 140+, she is making a great impression just like her dam.