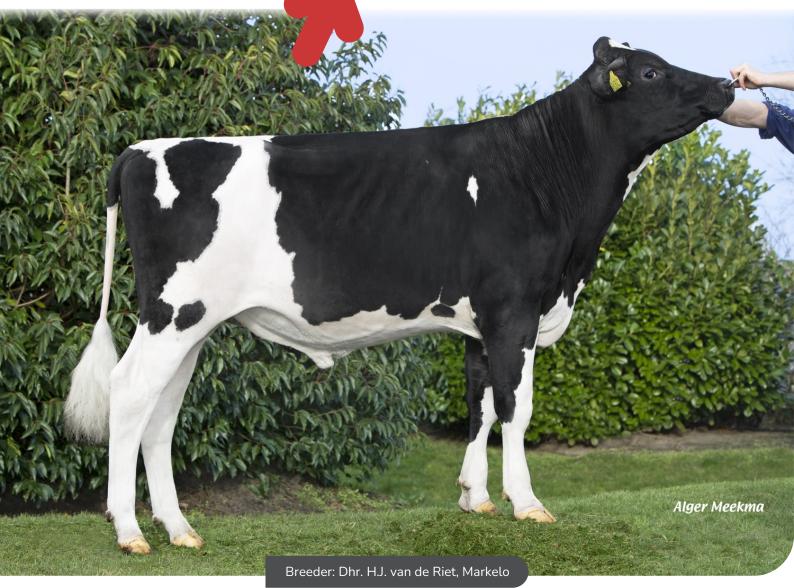

361316 • VDR Supergrass R Canum x Wa-Del Yoder Bandares x Big Malki • aAa: 342

- Combination of the Sandra and Rita cow families Sky-high component percentages and milk production Attractive, milk-type bull with good length Top bull for claws and claw health
- Dam and grandam score excellent

VDR Supergrass is an attractive bull with very correct legs. Supergrass adds another outstanding, complete bull from the well-known Sandra family, with the addition of the productive Rita pedigree through his sire, to the portfolio at K.I.Samen. There is still high demand for the Etazon Hyde family, which has supplied breeding bulls such as Slash, Jacuzzi, Reloader and Shakespeare. Via Minos, VDR Holsteins expanded the Sandra line. This family is characterised by exceptionally high lactation values, produced by very correct, problem -free cows.