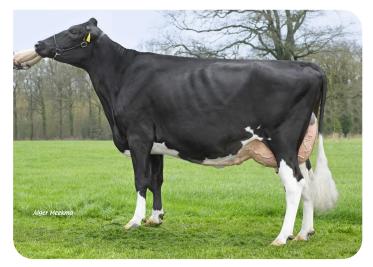

## 361310 • VDR Simple Mind WKM Kenny x Barcley x Big Malki • aAa: 234



- Descends from world famous Malki daughter VDR Sandra 2
- Dam and grand dam have more than 5.3% fat and
  3.85% protein
- Grand dam is the dam of VDR Slash
- A bull with a smaller stature but great development
  - Strong, hard claws and good locomotion



VDR Sandra 7 (VG 86) Dam of Simple Mind



## **PRACTICAL PROVEN BREEDING**

## **BULL INFORMATION**



Simple Mind (Kenny x Barcley (VG 88) x Malki (EX 92) offers reliability with very good component percentages He has strong, hard claws and descends from the famous Etazon Hyde family. This lineage has also produced VDR Slash, Hudson, Bonaparte and Antidote. A cow family that stands for super production and good conformation. Simple Mind is closely related to Slash through his grand dam, the well-known EX 92 registered VDR Sandra 2.