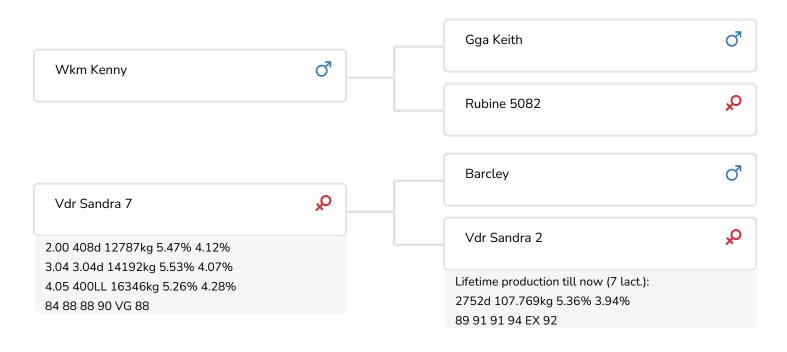

## 361310 • VDR Simple Mind WKM Kenny x Barcley x Big Malki • aAa: 234

- Descends from world famous Malki daughter VDR Sandra 2
- Dam and grand dam have more than 5.3% fat and
  3.85% protein
- Grand dam is the dam of VDR Slash
- A bull with a smaller stature but great development
  - Strong, hard claws and good locomotion

## **BULL INFORMATION**

Simple Mind (Kenny x Barcley (VG 88) x Malki (EX 92) offers reliability with very good component percentages He has strong, hard claws and descends from the famous Etazon Hyde family. This lineage has also produced VDR Slash, Hudson, Bonaparte and Antidote. A cow family that stands for super production and good conformation. Simple Mind is closely related to Slash through his grand dam, the well-known EX 92 registered VDR Sandra 2.