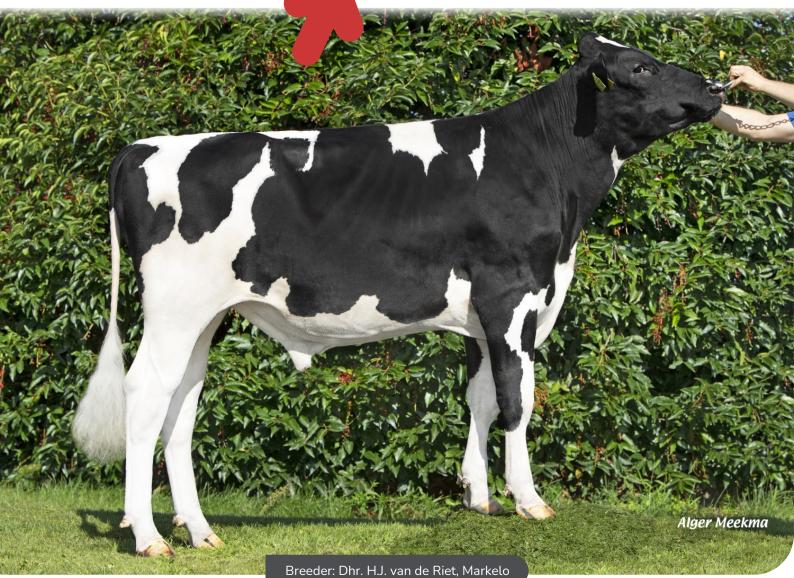

## 361310 • VDR Simple Mind WKM Kenny x Barcley x Big Malki • aAa: 234

- Descends from world famous Malki daughter VDR Sandra 2
- Dam and grand dam have more than 5.3% fat and
  3.85% protein
- Grand dam is the dam of VDR Slash
- A bull with a smaller stature but great development
  - Strong, hard claws and good locomotion

## **BULL INFORMATION**

Simple Mind (Kenny x Barcley (VG 88) x Malki (EX 92) offers reliability with very good component percentages He has strong, hard claws and descends from the famous Etazon Hyde family. This lineage has also produced VDR Slash, Hudson, Bonaparte and Antidote. A cow family that stands for super production and good conformation. Simple Mind is closely related to Slash through his grand dam, the well-known EX 92 registered VDR Sandra 2.