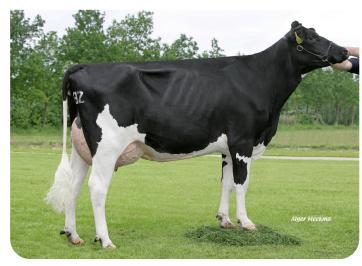

Newhouse Sneeker 422 (great-great grand dam of Richarlison)

Longevity and high lifetime production appear to be anchored in Richarlison's maternal line (the Sneeker family). The youngest three generations of Sneekers in Richarlison's maternal line are a fine example. All three are still in great health, ranging from third calver Sneeker 17 (VG 88) to the eighth calver Sneeker 2 (VG 88). Wonder daughter Sneeker 2 (the great grand dam of Richarlison) has already clocked up more than 95,000 kg of milk and seems well on her way to becoming the third generation in succession to...