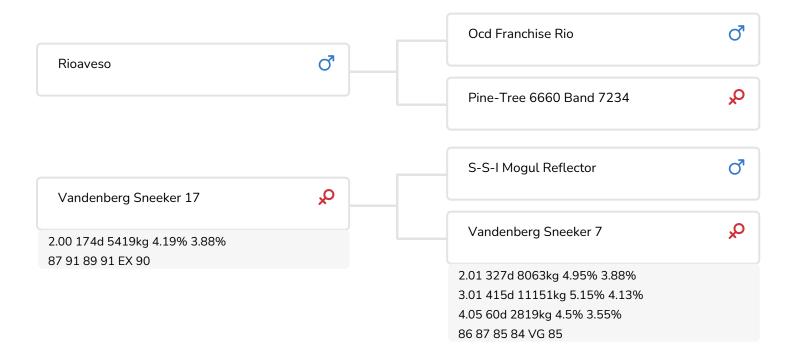

## 361279 • Vandenberg Richarlison Rioaveso x S-S-I Mogul Reflector x Ms Riverboy • aAa: 243

- From the Sneeker family
- Super production
- Good, all-round conformation
- Very good health traits
- High longevity

One of the most widely used bull sires internationally of recent years is Rioaveso, a bull stationed in Spain. This sire of Richarlison has an almost flawless inheritance pattern, and what's more, he scores very high for virtually all his traits. Some of his stand-out features are sky-high production (including positive component percentages), correct udders, very good health traits and longevity.

Longevity and high lifetime production appear to be anchored in Richarlison's maternal line (the Sneeker family). The youngest three generations of Sneekers in Richarlison's maternal line are a fine example. All three are still in great health, ranging from third calver Sneeker 17 (VG 88) to the eighth calver Sneeker 2 (VG 88). Wonder daughter Sneeker 2 (the great grand dam of Richarlison) has already clocked up more than 95,000 kg of milk and seems well on her way to becoming the third generation in succession to...