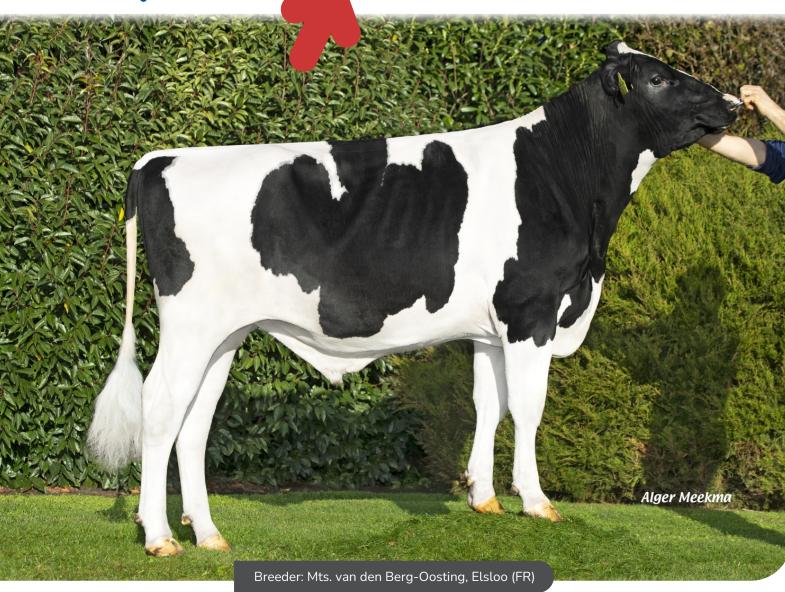

## 361279 • Vandenberg Richarlison Rioaveso x S-S-I Mogul Reflector x Ms Riverboy • aAa: 243

- From the Sneeker family
- Super production
- Good, all-round conformation
- Very good health traits
- High longevity

Kappa Casein AB
Beta Casein A2/A2

Cow family Sneeker

Straw colour Pistachegroen

A fabulous, successful cow family (the Sneeker family), an international top bull sire, good production, very good conformation and high lifetime production are just a few of the traits offered by A2A2 bull Vandenberg Richarlison. Following in the footsteps of his namesake (the Brazilian professional footballer Richarlison), this bull is also expected to be a top scorer.

Longevity and high lifetime production appear to be anchored in Richarlison's maternal line (the Sneeker family). The youngest three generations of Sneekers in Richarlison's maternal line are a fine example. All three are still in great health, ranging from third calver Sneeker 17 (VG 88) to the eighth calver Sneeker 2 (VG 88). Wonder daughter Sneeker 2 (the great grand dam of Richarlison) has already clocked up more than 95,000 kg of milk and seems well on her way to becoming the third generation in succession to...