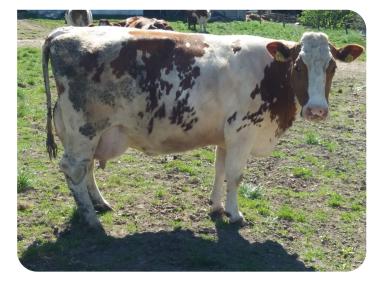

Dea (dam of Rintje)

Dea's family is known for its very good conformation. Dea's great grand dam, VG with a score of 87 points, has completed seven milk recording lists. Taken as an average of these lists, she produced 7467 kg of milk with 4.47% fat and 3.7% protein. Another daughter of his great grand dam merited 4 x 91 points and reached an age of more than 10 years. Rintje's dam, Dea (EX 90) is a truly impressive cow, whose wonderful conformation immediately catches the eye. She also produces plenty of milk with high component percentages on a grass ration. Two of her daughters are currently lactating at Otto Theisen's farm and both are performing to his full satisfaction.

Dea is a beautiful cow, who produces very easily in the tie stall system, and would make an impression on every farm. She is a worthy flagship of breeding who can reach an old age. Rintje also offers A2A2 and therefore makes a very welcome addition to the MRIJ breeding segment.