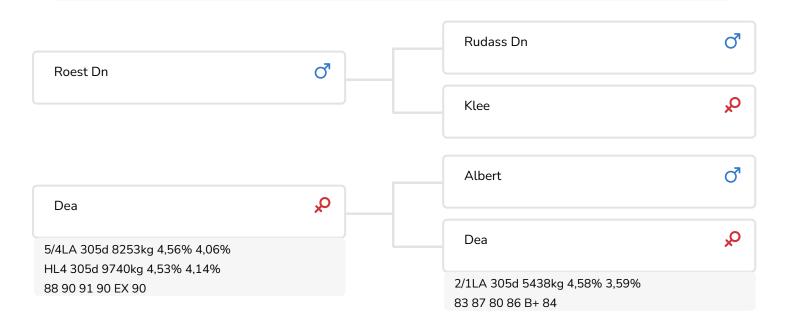

## **BULL INFORMATION**

| Name            | Rintje        | Date of birth | 2020-04-03 |
|-----------------|---------------|---------------|------------|
| Herdbook number | DE 0540373734 | Kappa Casein  | AB         |
| A.Icode         | 361253        | Beta Casein   | A2/A2      |
| aAa code        | 435           | Cow family    | Dea        |
| colour          | RB            | Straw colour  | Oranje     |
| Breed           | 100% MRIJ     |               |            |

Rintje is a well developed MRIJ bull with lots of power and capacity. He was bred by Otto Theisen from the Eiffel (Germany).

Rintje's sire, Roest DN is a large, well developed bull with enormous capacity.

Dea's family is known for its very good conformation. Dea's great grand dam, VG with a score of 87 points, has completed seven milk recording lists. Taken as an average of these lists, she produced 7467 kg of milk with 4.47% fat and 3.7% protein. Another daughter of his great grand dam merited 4 x 91 points and reached an age of more than 10 years. Rintje's dam, Dea (EX 90) is a truly impressive cow, whose wonderful conformation immediately catches the eye. She also produces plenty of milk with high component percentages on a grass ration. Two of her daughters are currently lactating at Otto Theisen's farm and both are performing to his full satisfaction.