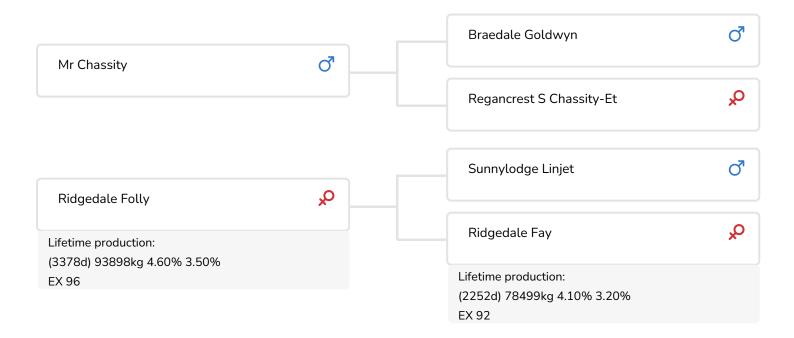

782844 • Ridgedale Gchip Felon
Mr Chassity x Sunnylodge Linjet x Lieutenant •
aAa: 216435

- Proven pedigree
- Fantastic (show ring) conformation
- Maternal line with five, successive excellent cows
- Beta casein A2/A2

## **BULL INFORMATION**

Name Ridgedale Gchip Felon

Herdbook number US 3147393101 Date of birth 2017-12-09

A.I.-code 782844 Kappa Casein AA
PFW code C Beta Casein A2/A2

aAa code 216435 Cow family Ridgedale F-lijn

colour ZB Straw colour Paars

Breed 100% HF

RIDGEDALE GCHIP FELON (Gold Chip x Linjet x Lieutenant) is a new bull from Triple Hil Sires who is available for Europe. Felon is almost completely black, very stylish and offers A2/A2 for beta-casein and a rare aAa code of 216.

Felon was sired by Gold Chip, the famous Goldwyn son from the Barbie family. He is known for passing on wonderful conformation. He has bred show winners all over the world who improved at every lactation.

Felon's maternal line is also very impressive. Five excellent cows in succession (EX96-EX92-EX92-EX95 and EX90) who all have high lifetime production. Felon's dam is described on the Triple Hil website as "Breeding a 96-point cow is an impressive feat. Breeding one that produces over 200,000 lb of milk, has incredible components, wins at the shows, and lives to the ripe old age of 16 years... now that is a cow!"