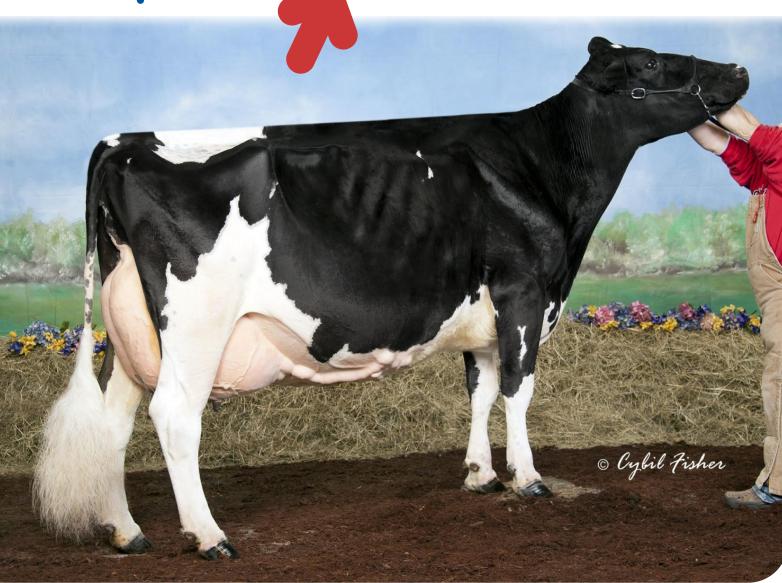

Ridgedale Folly (EX 96) (dam of Felon)

Felon's maternal line is also very impressive. Five excellent cows in succession (EX96-EX92-EX92-EX95 and EX90) who all have high lifetime production. Felon's dam is described on the Triple Hil website as "Breeding a 96-point cow is an impressive feat. Breeding one that produces over 200,000 lb of milk, has incredible components, wins at the shows, and lives to the ripe old age of 16 years... now that is a cow!"