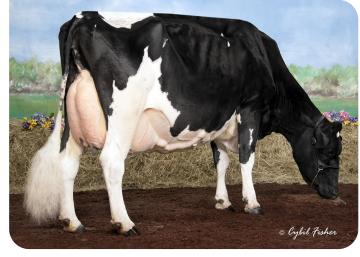

Ridgedale Folly (EX 96) (dam of Felon)

Felon's maternal line is also very impressive. Five excellent cows in succession (EX96-EX92-EX92-EX95 and EX90) who all have high lifetime production. Felon's dam is described on the Triple Hil website as "Breeding a 96-point cow is an impressive feat. Breeding one that produces over 200,000 lb of milk, has incredible components, wins at the shows, and lives to the ripe old age of 16 years... now that is a cow!"