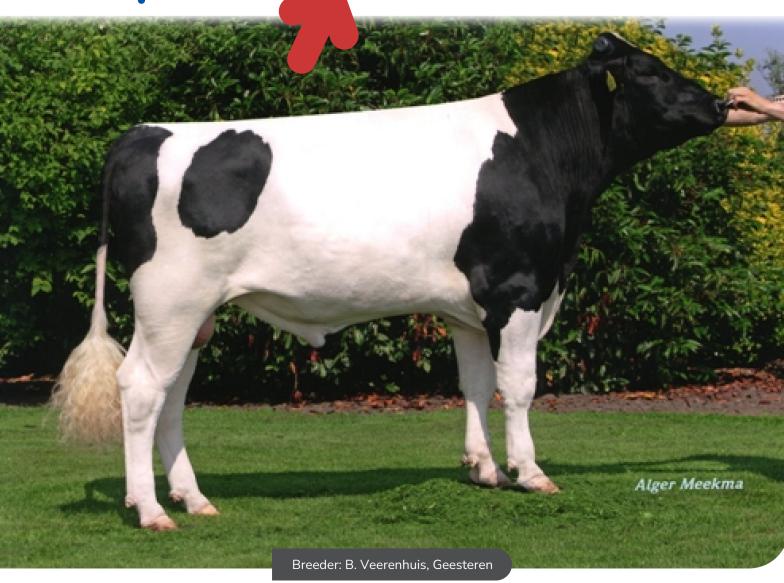

Piet Adema 180 (Holwerda Thierry x Piet Adema 141 x Jupiter 214) is a well developed, 100% FH-bull with a strong frame and a pedigree which guarantees good conformation and protein percentage.

Sire Holwerda Thierry (Holwerda Amaroz x Willy Keimpe) is a beautiful (Ex 91) build bull with a great longevity. The dam of Thierry, Minke 15, realized a lifetime production of more than 100.000 kg (220.000) milk. The daughters of Thierry are late in development, have super feet & legs and very good character. Only at the farm of Piet Adema (Veerenhuis) delivered Thierry already 3 Ex cows! Besides this is the somatic cell score and fertility of these daughters super!

The dam of Piet Adema 180 exists of cows with good conformation and very good productions. The first 6 generations cows have all a conformation between GP 83 and VG 86 points. These cows realize high lactation values with very good percentages. Dam Pietje 564 and granddam Pietje 501 for example achieved average lactation values of 115 and 110.