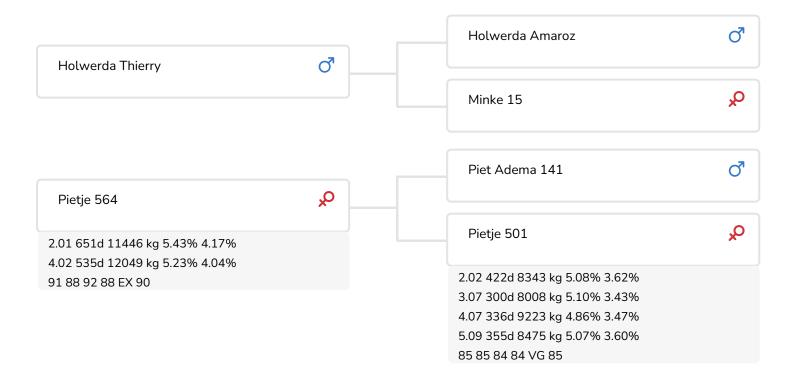

The dam of Piet Adema 180 exists of cows with good conformation and very good productions. The first 6 generations cows have all a conformation between GP 83 and VG 86 points. These cows realize high lactation values with very good percentages. Dam Pietje 564 and granddam Pietje 501 for example achieved average lactation values of 115 and 110.

Piet Adema 180 has a producing full-sister. It concerns Pietje 600, registered with VG 86 points with very good production. In her first 2 lactations realized she a lactation value of 111 and 113 with high percentages.