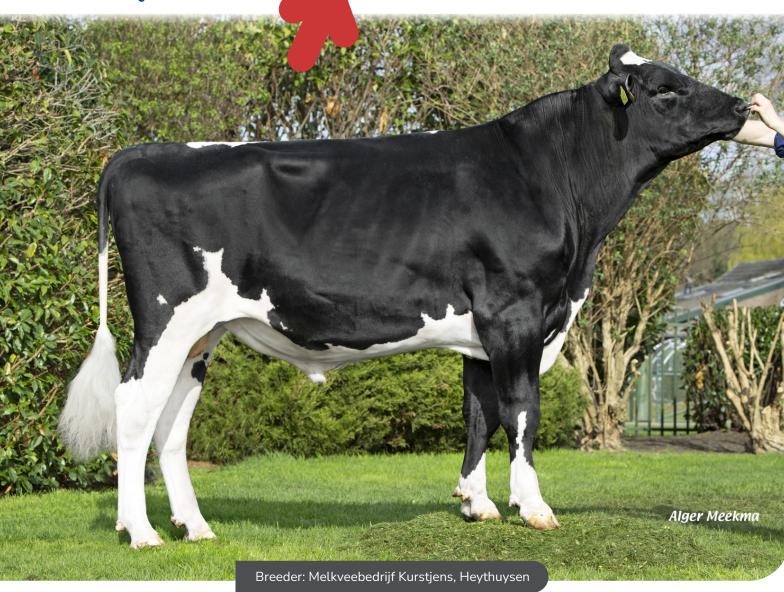

## 361328 • Nieuwenhof Central WR Centrum x Big Malki x De Bieuw Kindness • aAa: 462

- New Silvia cow family
- Stylish bull
- High production and good longevity
- All-round conformation

Nieuwenhof Silvia 141 (s. Malki) Dam of Central

Straw colour Red Breed 100 % HF

Central rc is an extremely attractive bull from a proven cow family with a deep pedigree that has not been used until now. Successive generations of the Nieuwenhof Silvia line are characterised by fantastic heavy and very strong dairy cows. Even on tight rations they have the ability to achieve well above average production and age with ease. Silvia 141, Central's excellent ranked dam by Malki, is an imposing individual. The other names in the line are Kindness, Luc (Tugolo x Jubilant) and then Erasmus. This collection of proven genes, combined with the finesse contributed by his sire Centrum, has resulted in the stylish red-factor carrier Central.