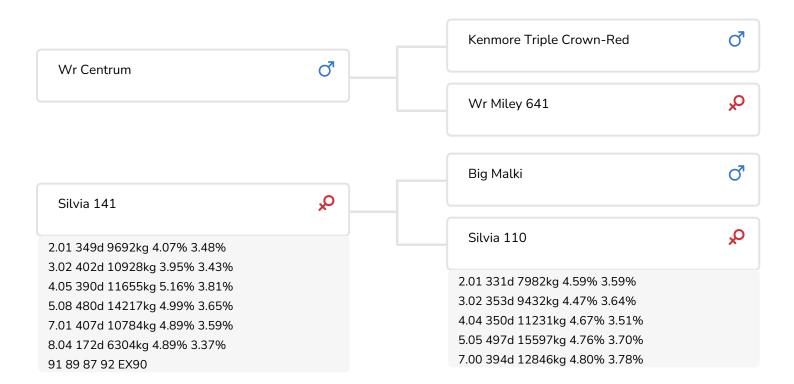

## 361328 • Nieuwenhof Central WR Centrum x Big Malki x De Bieuw Kindness • aAa: 462

- New Silvia cow family
- Stylish bull
- High production and good longevity
- All-round conformation

Nieuwenhof Silvia 141 (s. Malki) Dam of Central

## **BULL INFORMATION**

Name Nieuwenhof Central Date of birth

ZΒ

2022-04-24 Herdbook number NL 649123542 284

Gestation length A.I.-code 361328 Kappa Casein

AΒ PFW code A1/A1 Beta Casein aAa code 462 Cow family Silvia

Straw colour Red Breed 100 % HF

Central rc is an extremely attractive bull from a proven cow family with a deep pedigree that has not been used until now. Successive generations of the Nieuwenhof Silvia line are characterised by fantastic heavy and very strong dairy cows. Even on tight rations they have the ability to achieve well above average production and age with ease. Silvia 141, Central's excellent ranked dam by Malki, is an imposing individual. The other names in the line are Kindness, Luc (Tugolo x Jubilant) and then Erasmus. This collection of proven genes, combined with the finesse contributed by his sire Centrum, has resulted in the stylish red-factor carrier Central.