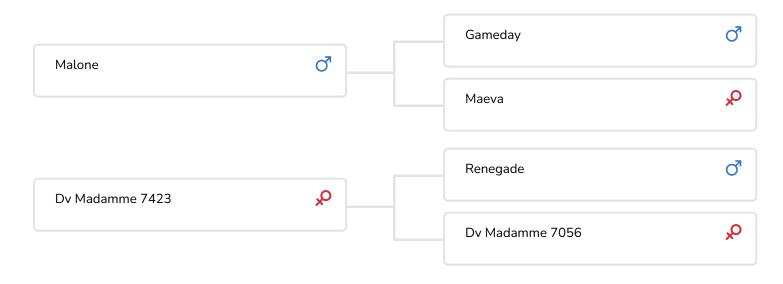

## **361357 • N-team Mallorca** Malone x Renegade x Jetset • aAa: 324

Breeder: Melkveebedrijf Noordman VOF, Sterksel

- 4
  - From the same family as Magician
  - Good front leg structure
- Correct rumps
- Strongly attached udders all around
- High fat content

Mallorca comes from a well-known line for KI Samen, but from a different branch. This Malone son descends from Renegade x Jetset x Filou. A generation back, we find Madame 5, who through her Supershot daughter Madame 6 is also the grandmother of Magician rf and Cordaat. This Madame line originates from the famous Massia family, and is now being bred for several generations on the Noordman family farm in Sterksel. Due to a diet that has become increasingly grassbased, fat and protein levels on paper may not seem high, but a deeper look reveals a family of healthy, efficient cows that produce large volumes of milk from roughage. Mallorca's young, attractive dam, Madame 7423 (VG 88), is doing very well in her second lactation, clearly above herd average. Her excellent dam Madame 7056 is nearing 60,000 kg lifetime production.