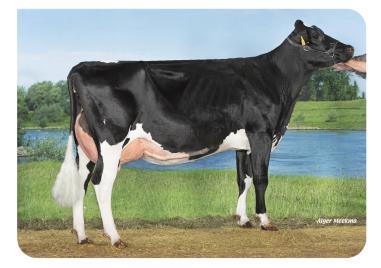

Alger Meekma

DV Madamme 7423 Dam of Mallorca

Mallorca comes from a well-known line for KI Samen, but from a different branch. This Malone son descends from Renegade x Jetset x Filou. A generation back, we find Madame 5, who through her Supershot daughter Madame 6 is also the grandmother of Magician rf and Cordaat. This Madame line originates from the famous Massia family, and is now being bred for several generations on the Noordman family farm in Sterksel. Due to a diet that has become increasingly grassbased, fat and protein levels on paper may not seem high, but a deeper look reveals a family of healthy, efficient cows that produce large volumes of milk from roughage. Mallorca's young, attractive dam, Madame 7423 (VG 88), is doing very well in her second lactation, clearly above herd average. Her excellent dam Madame 7056 is nearing 60,000 kg lifetime production.