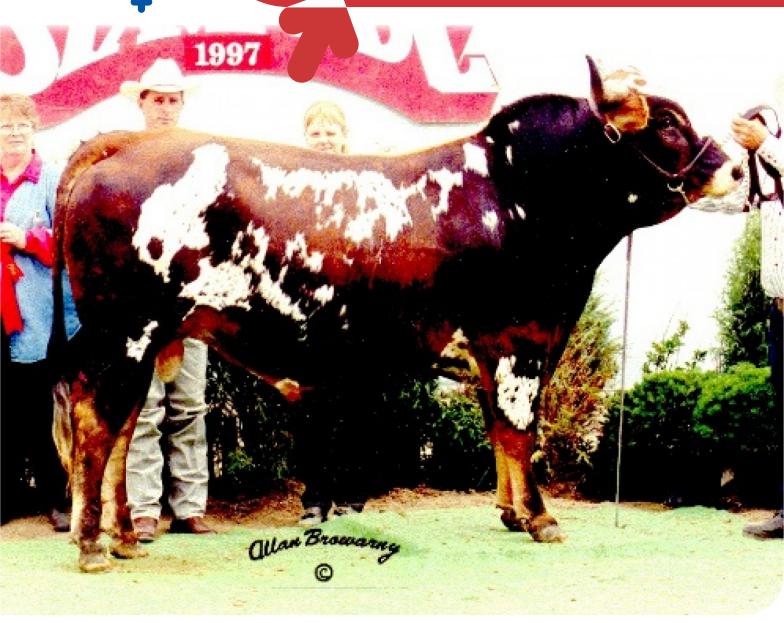

## 763908 • LLC Enduro 15E **Impressive Ranger x Red Alert**

Kappa Casein

Beta Casein

Cow family

Straw colour Dik Transparant

LCC Enduro 15E is the first Texas Longhorn bull available in the Netherlands. Enduro became in 1997 champion on the Red Deer show in Calgary.

Also her dam was runner up on the championship in Red Deer and Lloydminster. The Texas Longhorn enjoys much interest because of their typical meat taste. Texas Longhorn's are cows (bulls) who survive easily in extreme poor weather conditions and are known as uncomplicated.