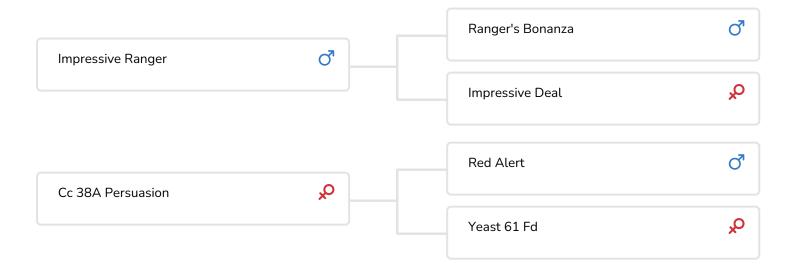

## 763908 • LLC Enduro 15E **Impressive Ranger x Red Alert**

## **BULL INFORMATION**

Name LLC Enduro 15E

Herdbook number NL 970180652

A.I.-code 763908

aAa code

colour RB

Breed 100% LHO

Date of birth 1995-02-18