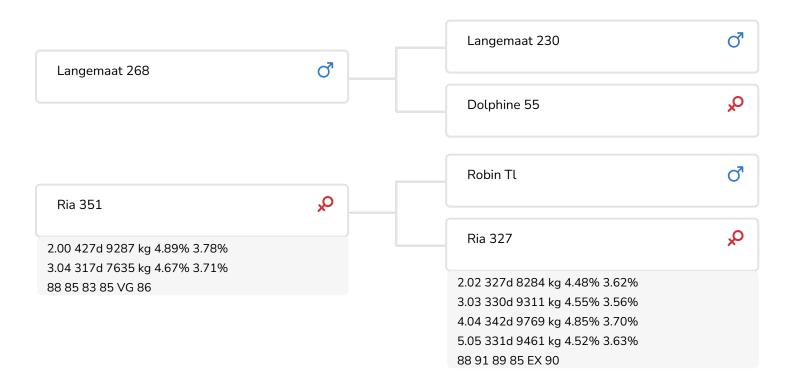

The sire Langemaat 268 origins from the Dolphine-family. Dam Dolphine 55 is also dam of the popular MRIJ bull Langemaat 213. Both bulls have several similarities in which they excel. Both score good for protein percentage and have striking good frames. Also the scores for udder and feet & legs and longevity are high.

For conformation (and frames) the dam of Langemaat 310 reached to the score excellent. What to think of 5 generations of VG or EX cows in a row (granddam and great granddam are both registered with EX 90 points)! However, it's not only conformation where this Rita-family scores good results. Also score dam, granddam and great granddam good in all their production lactations – lactation values between the100 and 130. Recently Langemaat 294 (a half brother of Rita 351, the dam of Langemaat 310) came through with very good figures.