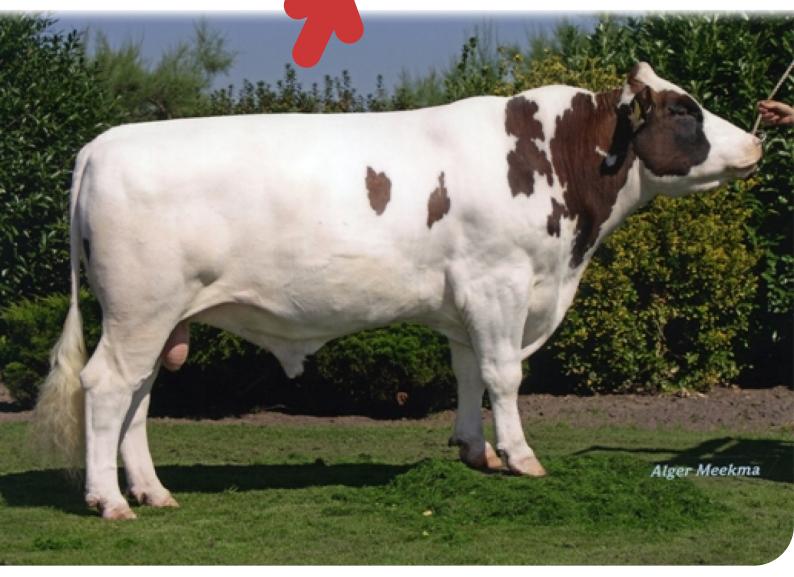

## 36592 • Langemaat 310 Langemaat 268 x Robin TL • aAa: 351

Good muscularity

Low kinship

LORBAAN 27 + 5985 NX GRASHOEK (NL) + T +31 (0)77 358 67 89 + KI@KISAMEN.COM + WWW.KISAMEN.COM

Langemaat 310 (Langemaat 268 x Robin x Piet 225) is well developed, long MRIJ bull with conformation and protein percentage in his pedigree. Also a fact is that Langemaat 310 comes from the same farm, only different families.