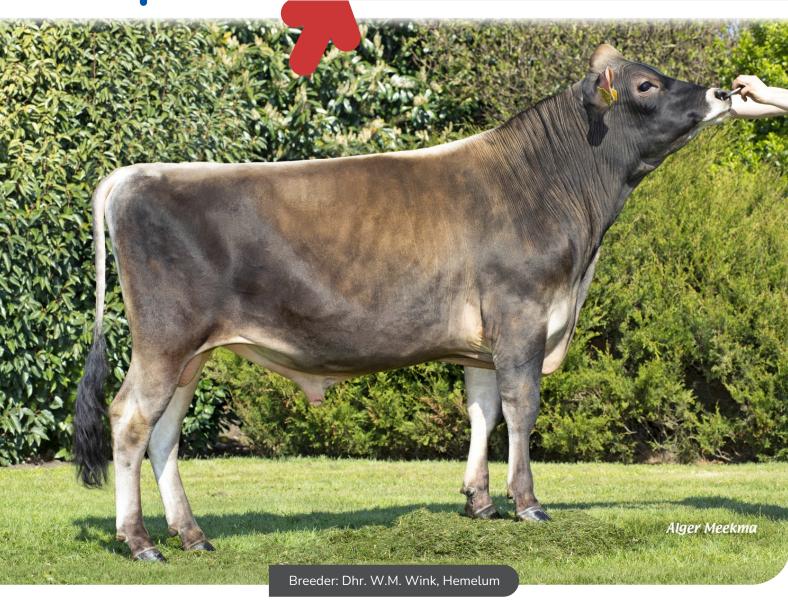

Jouke (Jamie x VJ Link x Lirsk x DJ Middel) is a Dutch bred Jersey bull with a Danish maternal line and a North American sire. The cow family has excellent components: the last four generations had above, or well above, 4% protein. With the 4th dam, fat was 5.65% increasing afterwards to 6.33% produced by Jouke's dam. His grand dam was imported as a third calver from Denmark by Jouke's breeder in Hemelum, Wytze Meye Wink. And it was an outstanding purchase: Anouk produced 88241 kg of milk with 5.99% fat and 4.52% protein in nine lactations. Average LV 115 (first three lists in Denmark).