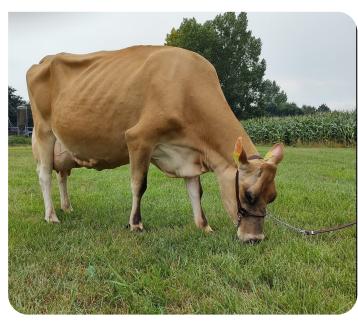

Anouk 2 (VG 87)
Dam of Jouke

Anouk 2 is a super dairy cow with an average LV of 112 partly thanks to the very high component percentages. She produces milk with ease and combines this with very good fertility and excellent udder health. In her last lactation the average SCC was 11. Her sire VJ Link is a true longevity specialist, who scores 113 in the NVO survival scores. And for fourth calvers, he even tops the entire list. Some 69% of Link daughters are still active, compared with an average of 39% across all the bulls.