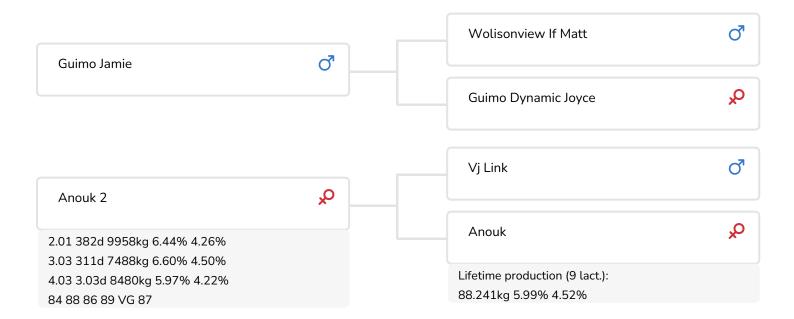

## 361290 • Jouke Guimo Jamie x Vj Link x Dj Lirsk • aAa: 264

- Dutch bred Jersey bull, with an ideal combination of American and Danish genetics
- Sired by Jamie, proven US genetics with more openness and high milk production
- Maternal line of Danish bulls, high lifetime production with very high component percentages
- Four generations scored well above 4% protein, with high fat percentages too
- Longevity is anchored in the cow family, grand dam achieved 9 lactations
- Jouke has plenty of balance and a unique aAa code 264
- Cow family with good fertility and healthy udders, low

## **BULL INFORMATION**

Name Jouke Date of birth 2021-12-02

Herdbook number NL 589003292 293 Gestation length A.I.-code 361290 Kappa Casein AB aAa code 264 Beta Casein A2/A2 colour EΒ Cow family Anouk Breed 100% JER Straw colour Grijs

Jouke (Jamie x VJ Link x Lirsk x DJ Middel) is a Dutch bred Jersey bull with a Danish maternal line and a North American sire. The cow family has excellent components: the last four generations had above, or well above, 4% protein. With the 4th dam, fat was 5.65% increasing afterwards to 6.33% produced by Jouke's dam. His grand dam was imported as a third calver from Denmark by Jouke's breeder in Hemelum, Wytze Meye Wink. And it was an outstanding purchase: Anouk produced 88241 kg of milk with 5.99% fat and 4.52% protein in nine lactations. Average LV 115 (first three lists in Denmark).

Anouk 2 is a super dairy cow with an average LV of 112 partly thanks to the very high component percentages. She produces milk with ease and combines this with very good fertility and excellent udder health. In her last lactation the average SCC was 11. Her sire VJ Link is a true longevity specialist, who scores 113 in the NVO survival scores. And for fourth calvers, he even tops the entire list. Some 69% of Link daughters are still active, compared with an average of 39% across all the bulls.