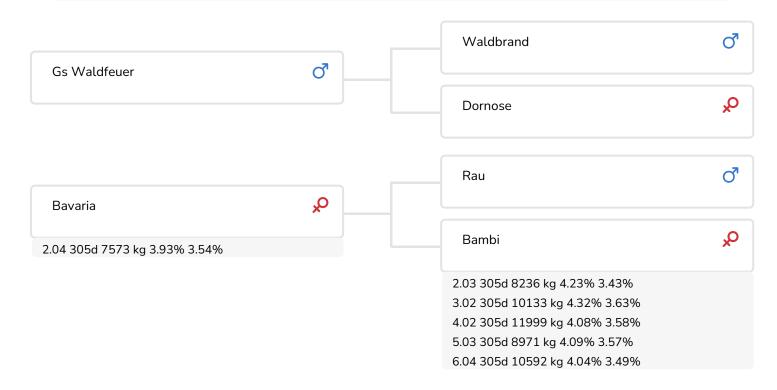

Joueur is a bull with a fine pedigree. His dam Bavaria is a daughter of Rau, who has produced more than 2,500 productive daughters in the Netherlands. Bavaria produced in excess of 7,500 litres in her first record with more than 3.50% protein. Bavaria also offers a unique combination of very good udders and good muscularity. His grand dam achieved a top performance with almost 12,000 kg of milk in her third milk yield record and also more than 3.50% protein.

His sire Waldfeuer is a resounding name in the Fleckvieh world. He is a good maiden heifer bull who passes on good udders and great milk production. Waldfeuer is a true all-rounder, with no gaps in his inheritance pattern. Joueur is well developed with the accompanying muscularity. In view of his pedigree he could give lighter births. In summary, Joueur is bull you can use with the fullest confidence and expectations.