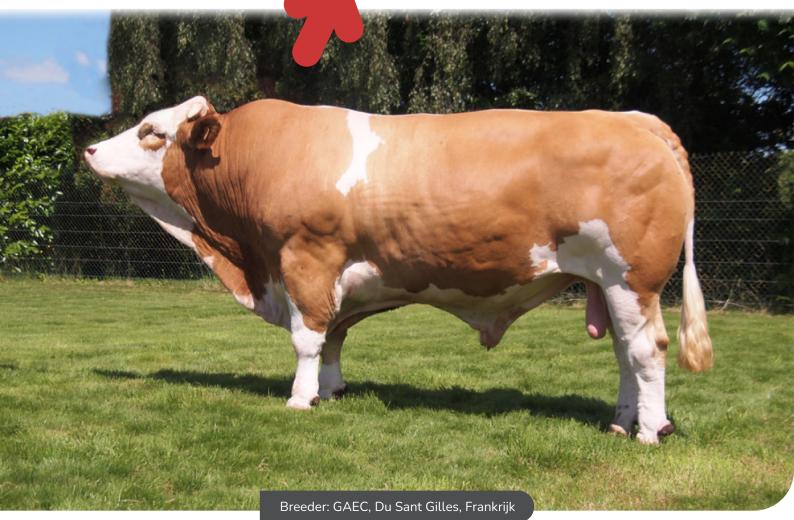

## 780997 • Joueur Gs Waldfeuer x Rau • aAa: 564213

- Beautiful pedigree and well developed
- Sire Waldfeuer is a proven bull, a real all-rounder
- Waldfeuer passes on rich milk, good udders and is a calving ease bull
- Maternal cow family has great production with good protein percentages
- Cows that produce well with the right muscularity for the breed
  - Use Joueur with full confidence

Joueur is a bull with a fine pedigree. His dam Bavaria is a daughter of Rau, who has produced more than 2,500 productive daughters in the Netherlands. Bavaria produced in excess of 7,500 litres in her first record with more than 3.50% protein. Bavaria also offers a unique combination of very good udders and good muscularity. His grand dam achieved a top performance with almost 12,000 kg of milk in her third milk yield record and also more than 3.50% protein.

His sire Waldfeuer is a resounding name in the Fleckvieh world. He is a good maiden heifer bull who passes on good udders and great milk production. Waldfeuer is a true all-rounder, with no gaps in his inheritance pattern. Joueur is well developed with the accompanying muscularity. In view of his pedigree he could give lighter births. In summary, Joueur is bull you can use with the fullest confidence and expectations.