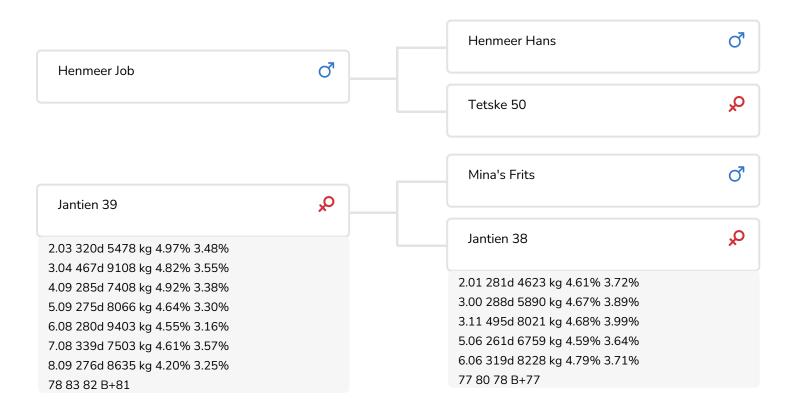

## 36794 • Jonno rf Henmeer Job x Mina's Frits x Kennedy • aAa: 243

Breeder: Dhr. J.J.W. Zuidveld, Garresweer

Alger Meekma

Jantien 39 (dam of Jonno rc)

Jonno is a moderate developed bull. He is long and has the looks of a modern, slightly late maturing, bull. What makes him even more attractive is his sire Henmeer Job. Job's daughters gave him promising indexes for production and conformation, especially a good index for longevity (over 365 days).

The combination of Job with the fine developed, typical, well uddered and good producing Jantien 39 will bring interesting possibilities. The weakest point however, dam Jantien 39 is over 11 years of age, is her average protein percentage of approx. 3.35%. Although she peaked at production levels of 50 kgs of milk a day! Jonno's sire Job breeds good protein levels and also his maternal granddam Jantien 38 gave an average of 3.8% Protein! Her sire is Kennedy, which gives Jonno some extra potential for longevity and a little bit of Holstein Friesian in his pedigree (less than 12%). Most important Jonno is a 100% black Groningen bull from the province of Groningen.