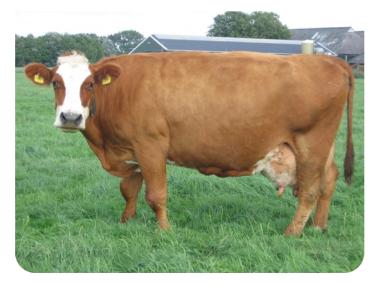

## 36794 • Jonno rf Henmeer Job x Mina's Frits x Kennedy • aAa: 243

Breeder: Dhr. J.J.W. Zuidveld, Garresweer

Alger Meekma

Jantien 39 (dam of Jonno rc)

The combination of Job with the fine developed, typical, well uddered and good producing Jantien 39 will bring interesting possibilities. The weakest point however, dam Jantien 39 is over 11 years of age, is her average protein percentage of approx. 3.35%. Although she peaked at production levels of 50 kgs of milk a day! Jonno's sire Job breeds good protein levels and also his maternal granddam Jantien 38 gave an average of 3.8% Protein! Her sire is Kennedy, which gives Jonno some extra potential for longevity and a little bit of Holstein Friesian in his pedigree (less than 12%). Most important Jonno is a 100% black Groningen bull from the province of Groningen.