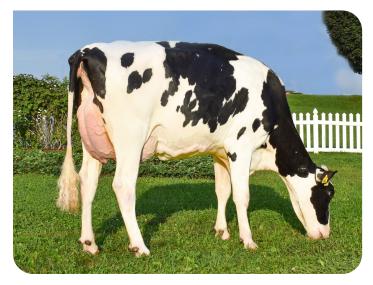

780627 • Ja-Bob Rex PP Red Hahncrest Appl Jax-P Red ET x Ronelee SS Durable x Vince • aAa: 546312

Ja-Bob Rex Honor PP-Red (EX 90) (s. Rex-PP-Red) Owner: Mark Yeazel, Eaton, OH, USA