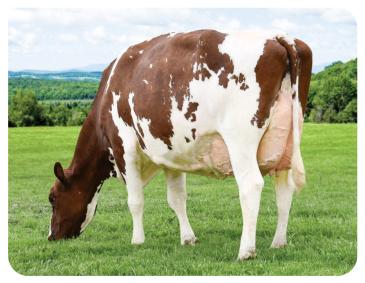

780627 • Ja-Bob Rex PP Red Hahncrest Appl Jax-P Red ET x Ronelee SS Durable x Vince • aAa: 546312





Ja-Bob Rex Honor PP-Red (EX 90) (s. Rex-PP-Red) Owner: Mark Yeazel, Eaton, OH, USA



## PRACTICAL PROVEN BREEDING

## **BULL INFORMATION**

Name Ja-Bob Rex PP Red

Herdbook number US 73130038 Date of birth 2015-03-09

A.I.-code 780627 Kappa Casein AB
PFW code A Beta Casein A2/A2
aAa code 546312 Cow family Roxy

colour RB Straw colour Dik Transparant

Breed 100% HF



If you are looking for a Red Holstein bull you can rely on to deliver every time, then look no further than our American bull Ja-Bob Rex-PP-Red (Jax x Durable x Vince). Why? Well, one of the reasons is that he boasts a pedigree different to all the others. And, thanks to his round, balanced figures (aAa 546), Rex-PP-Red can ensure a fine correction to frames in the majority of the cow population. But Rex-PP-Red has a whole