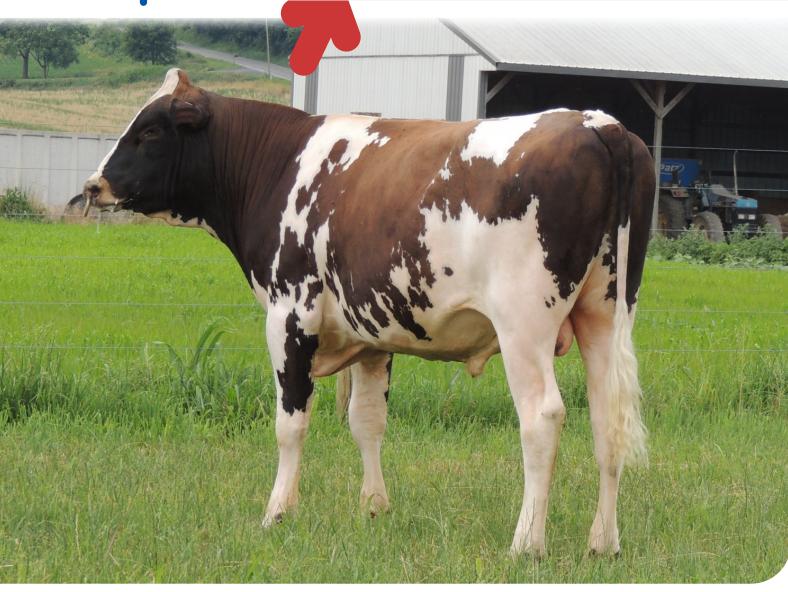

780627 • Ja-Bob Rex PP Red Hahncrest Appl Jax-P Red ET x Ronelee SS Durable x Vince • aAa: 546312

Ja-Bob Rex Honor PP-Red (EX 90) (s. Rex-PP-Red) Owner: Mark Yeazel, Eaton, OH, USA