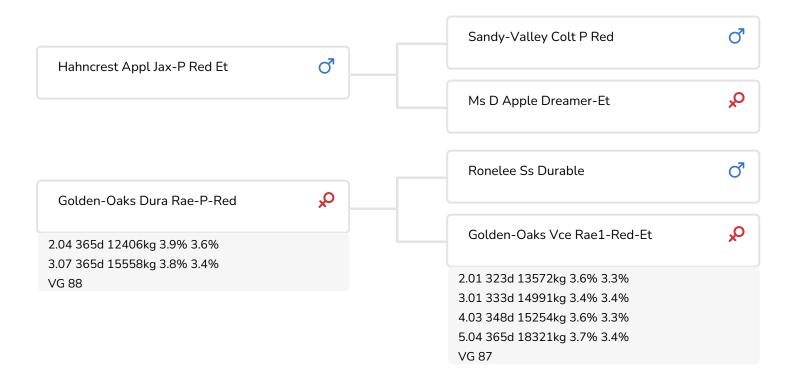

## PRACTICAL PROVEN BREEDING

Skiles-View Rex (VG 87) (s. Rex-PP-Red) Owner: Andrew Zeiset, Roaring Springs, PA-US

Chestnut- Tree Rex Muffin (s. Rex-PP-Red) Owner: Sam Stoltzfus, Pennsylvania USA

Golden-Oaks Dura Rae-P-Red (VG 88) (dam of Rex-PP-Red)