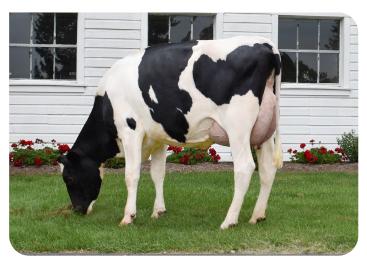

Rear leg Set     |         |       | 97    |  |
| Foot Angle       |         | •     | 99    |  |
| Front feet orier | ıtation |       | 100   |  |
| Locomotion       |         |       | 95    |  |
| For udder attac  | hment   |       | 107   |  |
| Front teat place | ement   | -     | 103   |  |
| Teat length      |         |       | 100   |  |
| Udder depth      |         |       | 105   |  |
| Rear udder hei   | ght     |       | 105   |  |
| Central ligame   | nt      |       | 100   |  |
| Rear teat place  | ment    | •     | 101   |  |
|                  |         |       |       |  |



Alvin Rex (s. Rex-PP-Red) Owner: David Stoltzfus, Coburn PA USA

Udder balans



## PRACTICAL PROVEN BREEDING



Skiles-View Rex (VG 87) (s. Rex-PP-Red) Owner: Andrew Zeiset, Roaring Springs, PA-US



Chestnut- Tree Rex Muffin (s. Rex-PP-Red) Owner: Sam Stoltzfus, Pennsylvania USA



Golden-Oaks Dura Rae-P-Red (VG 88) (dam of Rex-PP-Red)