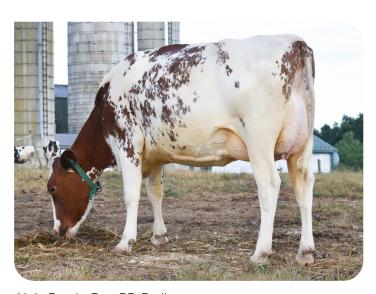

## PRACTICAL PROVEN BREEDING

Skiles-View Rex (VG 87) (s. Rex-PP-Red) Owner: Andrew Zeiset, Roaring Springs, PA-US

Chestnut- Tree Rex Muffin (s. Rex-PP-Red) Owner: Sam Stoltzfus, Pennsylvania USA

Golden-Oaks Dura Rae-P-Red (VG 88) (dam of Rex-PP-Red)