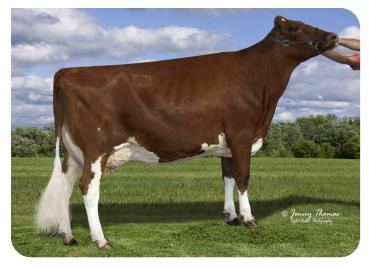

## PRACTICAL PROVEN BREEDING

Skiles-View Rex (VG 87) (s. Rex-PP-Red) Owner: Andrew Zeiset, Roaring Springs, PA-US

Chestnut- Tree Rex Muffin (s. Rex-PP-Red) Owner: Sam Stoltzfus, Pennsylvania USA

Golden-Oaks Dura Rae-P-Red (VG 88) (dam of Rex-PP-Red)