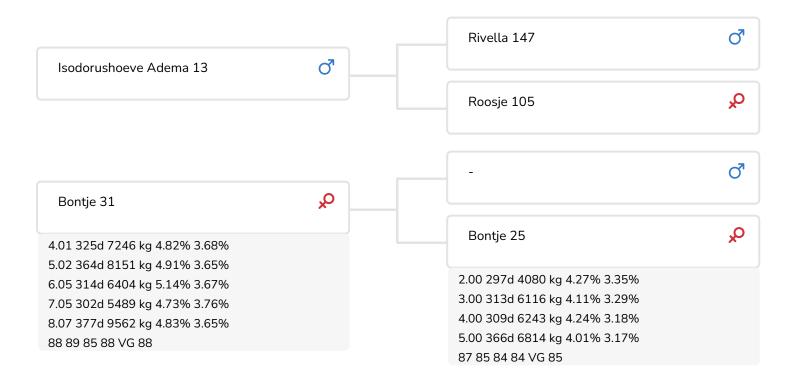

Sire Isodorushoeve Adema 13 is a, with VG 87 points registered, son of Rivella 147 out the VG 88 points registered Roosje 105. This Roosje 105 was known for her very good udder and feet & legs. She realized 8 production lactations with high protein percentage.

Also via the dam line gets Bonne 5 supported by very good lifetime. So produced dam Bontje 31 eight lactations and became 11 years old. Bontje 31 produced milk with high percentages and her lactation value was between 111 and 128. Her 2 daughters realized also high percentages with very good conformation (VG 86 and VG 87). Besides this became a son (Bonne 1) of Bontje 31 proven bull. The daughters of Bonne 1 have a very nice character with very good udders and feet & legs.