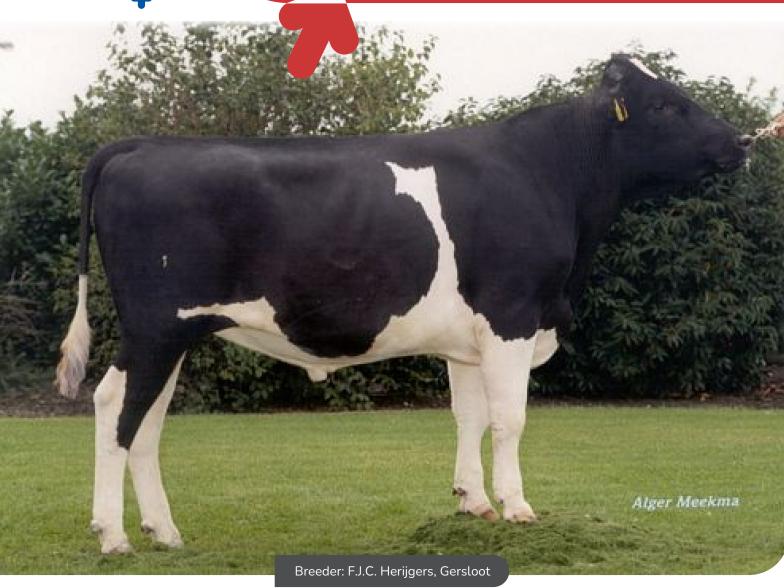

Kappa Casein AA

Beta Casein A2/A2

Cow family Bontje

Straw colour Pistachegroen

Isodorushoeve Bonne 5 (Isodorushoeve Adema 13 x Haubois Bertus) is a 100% FH-bull with a fine stature and length with super feet & legs. In his pedigree we find genes out the well- known Blitsaerd farm.

Also via the dam line gets Bonne 5 supported by very good lifetime. So produced dam Bontje 31 eight lactations and became 11 years old. Bontje 31 produced milk with high percentages and her lactation value was between 111 and 128. Her 2 daughters realized also high percentages with very good conformation (VG 86 and VG 87). Besides this became a son (Bonne 1) of Bontje 31 proven bull. The daughters of Bonne 1 have a very nice character with very good udders and feet & legs.