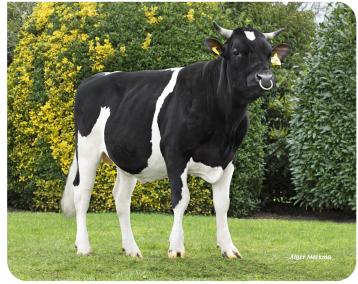

Holwerda Finbar 2

The Holwerda prefix needs no explanation on the Dutch breeding circuit. Holwerda Finbar 2 is a good example, a well developed, Dutch Friesian bull from an amazing, proven cow family. His paternal and maternal lines can both trace their origin to the Hooghiemster breeding farm.

Finbogason daughters are typical of the Dutch Friesian breed with extra width, super quality udders and correct legs.

Finbar 2 (Finbogason x Kralou H Thimo) is a stunning FH bull, well developed and with dairy type and lots of width. He also shows balance. He also has great legs with good locomotion,...