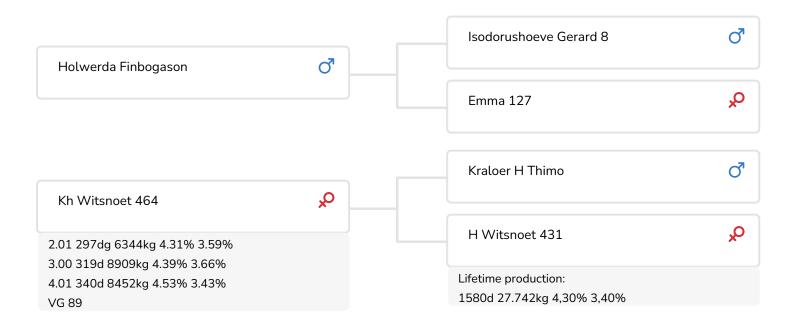

His maternal line excels in high quality udders, fertility and durability. From his granddam, the four futher generations in his maternal line reached an average age of 14 years or older. A wonderful example of this ability is Finbar 2's dam Witsnoet 464, who combines good production with correct conformation. She is a well developed, powerful Dutch Friesian cow, with excellent udder and good legs.

Sire Holwerda Finbogason (Gerard 8 x Ids x Holwerda Casartelli) was a very attractive bull, with good dairy type from the Emma line, known for high milk production. Grand dam H. Emma 118 merited VG 87 and was granted a special 'star cow' award for her consistent high scores. She has also produced several good bulls.