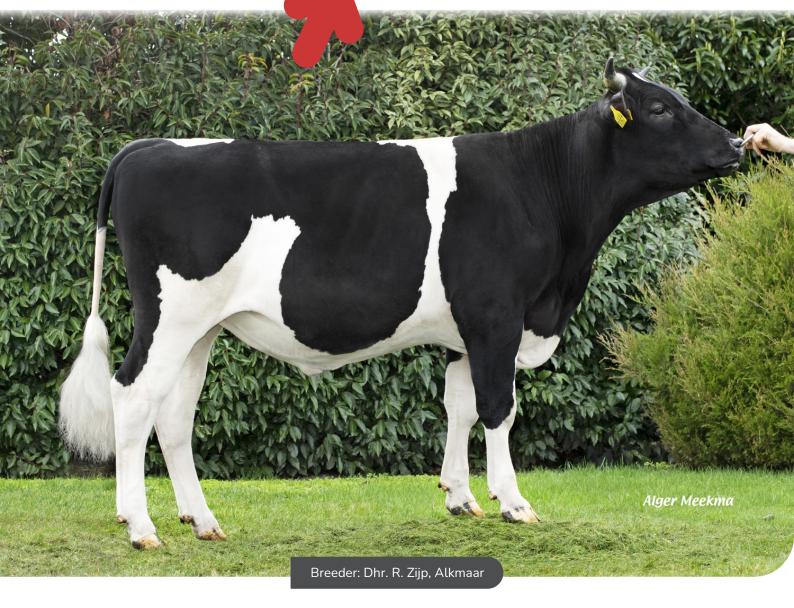

His maternal line excels in high quality udders, fertility and durability. From his granddam, the four futher generations in his maternal line reached an average age of 14 years or older. A wonderful example of this ability is Finbar 2's dam Witsnoet 464, who combines good production with correct conformation. She is a well developed, powerful Dutch Friesian cow, with excellent udder and good legs.

Finbogason daughters are typical of the Dutch Friesian breed with extra width, super quality udders and correct legs.

Finbar 2 (Finbogason x Kralou H Thimo) is a stunning FH bull, well developed and with dairy type and lots of width. He also shows balance. He also has great legs with good locomotion,...