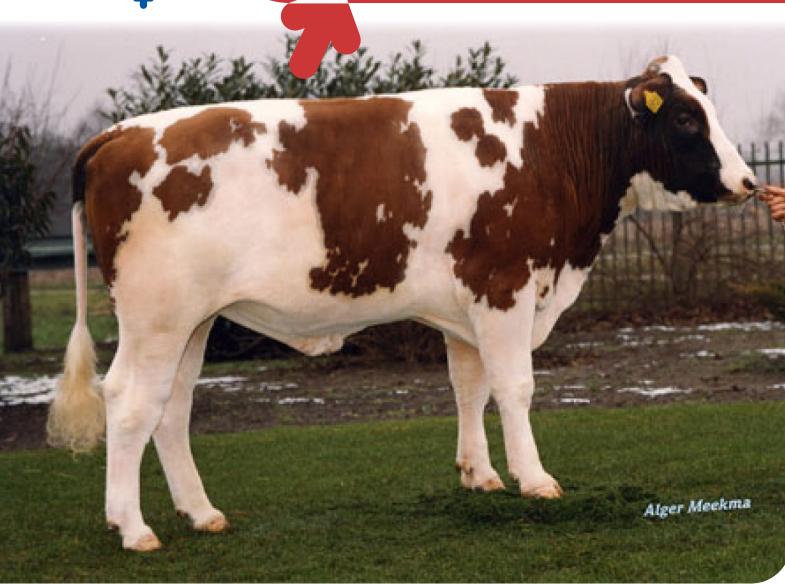

The MRIJ bull Hein Vergeer (Goliath x Manuel 142 x Carbo 12) combines milk and good all-round conformation from his sire and very good protein percentage, udders and feet & legs from his dam line. Longevity is at both sides of a very good level.

Vergeer's sire is Goliath. Goliath had a high score for longevity. The conformation of Vergeer is of an all-round good level with very good development and type. Also was Goliath a bull with lot of milk.

The dam of Vergeer is well known of its very good protein percentage. So had dam and granddam an average protein percentage between the 3.60% and 3.85%. Both cows realized in combination with of lot milk an average lactation value of 120. This dam has also very good udders and feet & legs.