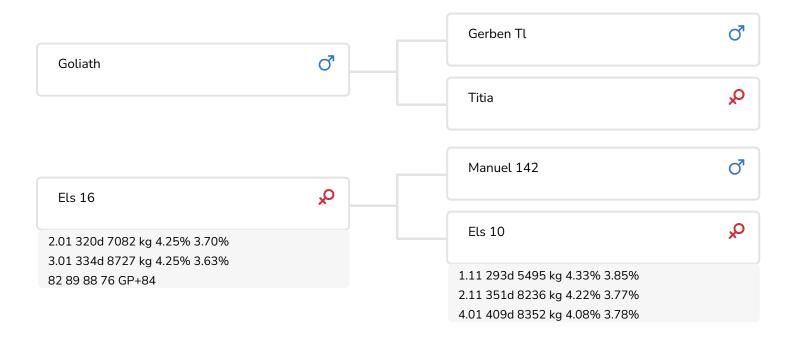

The MRIJ bull Hein Vergeer (Goliath x Manuel 142 x Carbo 12) combines milk and good all-round conformation from his sire and very good protein percentage, udders and feet & legs from his dam line. Longevity is at both sides of a very good level.

Vergeer's sire is Goliath. Goliath had a high score for longevity. The conformation of Vergeer is of an all-round good level with very good development and type. Also was Goliath a bull with lot of milk.

The dam of Vergeer is well known of its very good protein percentage. So had dam and granddam an average protein percentage between the 3.60% and 3.85%. Both cows realized in combination with of lot milk an average lactation value of 120. This dam has also very good udders and feet & legs.