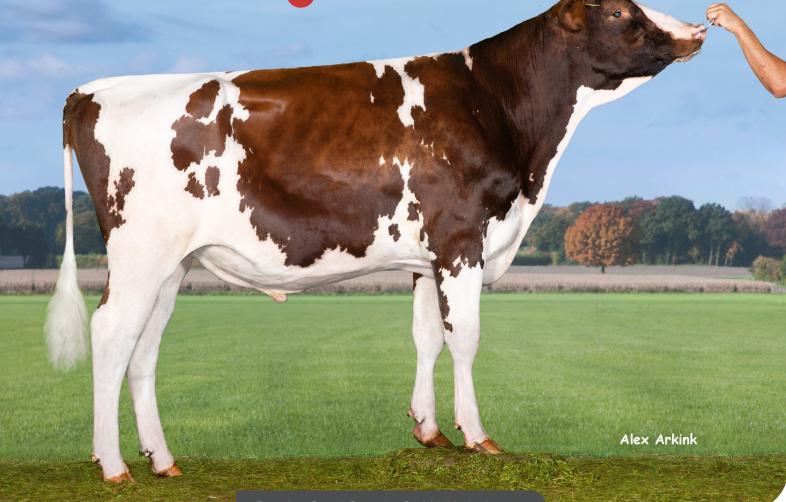

Frank (PP) (Solitair P x Born P x Deko) is a red-and-white, homozygous polled bull born in Germany. He ranks among the highest scoring PP bulls in that country. He is expected to be able to easily take on the competition in terms of both production (e.g. lots of milk) and conformation (all-round). His interesting pedigree that contains the Glen Drummond Splendor line is an additional asset.