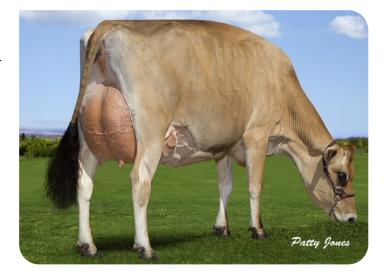

Enniskillen Respect Suzy (dam of Century)

As mentioned above, Century's maternal line also scores very well for conformation, and comprises six generations of cows with conformation scores ranging from 84 to 95 points. Dam Enniskillen Respect Suzy (EX 95) also passes on that wonderful conformation to her offspring. Century already has six sisters rating VG (more than 84 points) or excellent. In addition, the Suzy line has sky-high component percentages (more than 5% fat and 4% protein).