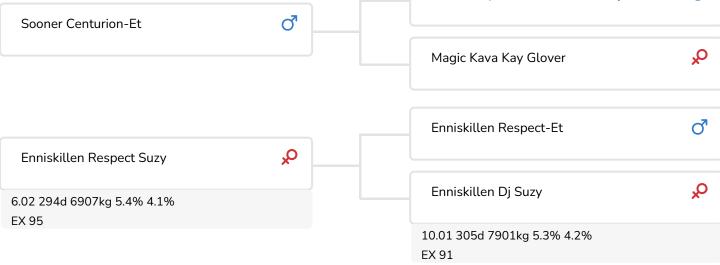

782052 • Enniskillen Century Sooner Centurion-ET x Enniskillen Respect-ET x Curtsey Duncan Jude ET • aAa: 261435

and a state of the

Breeder: Enskillen Jersey Farm, Enskillen, Cananda

- Bull from our USA partner Triple-Hil Sires
- Maternal line with high component percentages, super udders and longevity
- Dam Enniskillen Respect Suzy (EX 95), super brood cow with several high scoring daughters
- Sire known to contribute good legs and daughter fertility

Enniskillen Century (Centurion x Respect x DJ) is an American-based Jersey bull. High components, fabulous udders and longevity are all characteristics that are strongly embedded in his maternal pedigree. And the ability to pass on high components is also secured in his sire's line, and, in terms of conformation, Centurion's sire ranks excellent for feet and legs. Both the rear view of the rear legs and locomotion are exemplary, as well as fertility.

As mentioned above, Century's maternal line also scores very well for conformation, and comprises six generations of cows with conformation scores ranging from 84 to 95 points. Dam Enniskillen Respect Suzy (EX 95) also passes on that wonderful conformation to her offspring. Century already has six sisters rating VG (more than 84 points) or excellent. In addition, the Suzy line has sky-high component percentages (more than 5% fat and 4% protein).