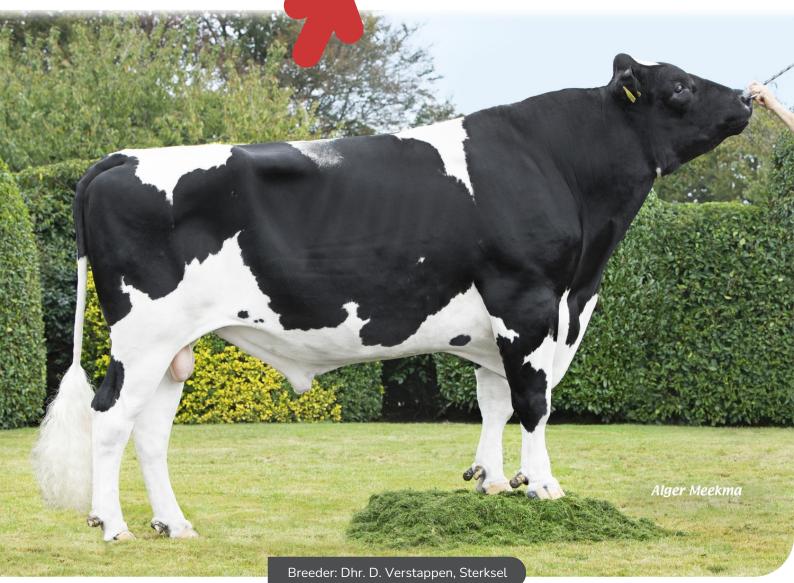

**361219 • DV Magician RF** Magister x Cogent Supershot x Delta Cycloon • aAa: 516423



- Maintains body condition with high production
- ldeal rumps
- Alternative bloodline within aAa 516
- 🔶 🛛 Calving ease bull
- A2A2 and BB



Grashoek Lamberthie 37 (s. Magician RC) Owner: Fok- en melkveebedrijf K.I. Samen B.V., Grashoek (NL)



## **PRACTICAL PROVEN BREEDING**

## **BULL INFORMATION**

| Name            | DV Magician RF | Date of birth    | 2019-12-04 |
|-----------------|----------------|------------------|------------|
| Herdbook number | NL 593373868   | Gestation length | 2015-12-04 |
| A.Icode         | 361219         | Kappa Casein     | BB         |
| PFW code        | А              | Beta Casein      | A2/A2      |
| aAa code        | 516423         | Cow family       | Massia     |
| colour          | ZB             | Straw colour     | Geel       |
| Breed