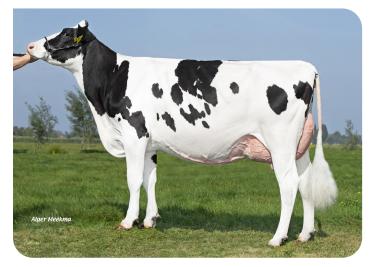

| 105   |  |  |
| Front feet orientation |            | 100   |  |  |
| Locomotion             |            | 99    |  |  |
| For udder attachment   |            | 101   |  |  |
| Front teat placement   | -          | 103   |  |  |
| Teat length            |            | 96    |  |  |
| Udder depth            |            | 99    |  |  |
| Rear udder height      |            | 101   |  |  |
| Central ligament       | <b>—</b>   | 103   |  |  |
| Rear teat placement    | 106        |       |  |  |
| Udder balans = 102     |            |       |  |  |
|                        |            |       |  |  |



Neeltje 23 (s. Magician RC) Owner: Verburg-de Groot V.O.F., Reeuwijk (NL)



Emma 273 (s. Magician RC) Owner: Verburg-de Groot V.O.F., Reeuwijk (NL)



## **PRACTICAL PROVEN BREEDING**



Leentje 3 (s. Magician RC) Owner: Verburg-de Groot V.O.F., Reeuwijk (NL)



Grashoek Elsje 73 (s. Magician) Owner: Fok- en melkveebedrijf K.I. Samen B.V. (NL)



Grashoek Beatrix 177 (s. Magician RC) Owner: Fok- en melkveebedrijf K.I. Samen B.V., Grashoek (NL)



Delta Madamme 6 (VG 87) Dam of Magician RC