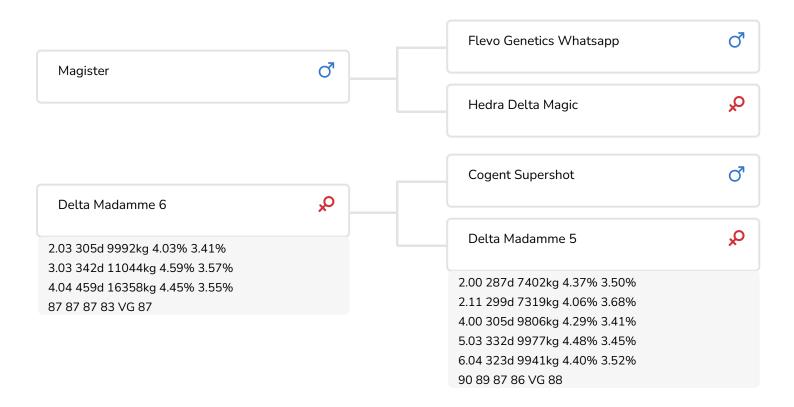

As mentioned earlier, the widely used Massia familiy forms the foundation of Magician rf's maternal line (the youngest generations have been renamed Madamme). The striking feature of the cows in this family is their supreme ease of production and their ability to last for many lactations. In...

Delta Madamme 6 (VG 87) Dam of Magician RC