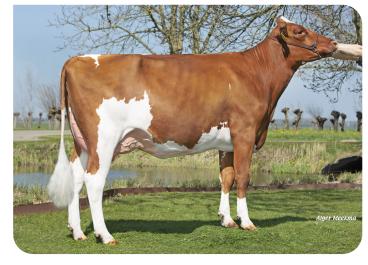

## **PRACTICAL PROVEN BREEDING**

Dirkje 377 (s. Potency Red)

Owner: Mts. A. en R. van der Wel, Hoogblokland (NL)

Drouner Potency Red