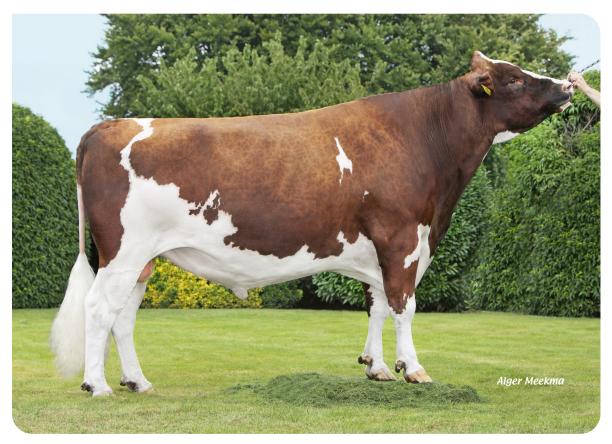

## **PRACTICAL PROVEN BREEDING**

Dirkje 377 (s. Potency Red)

Owner: Mts. A. en R. van der Wel, Hoogblokland (NL)

Drouner Potency Red