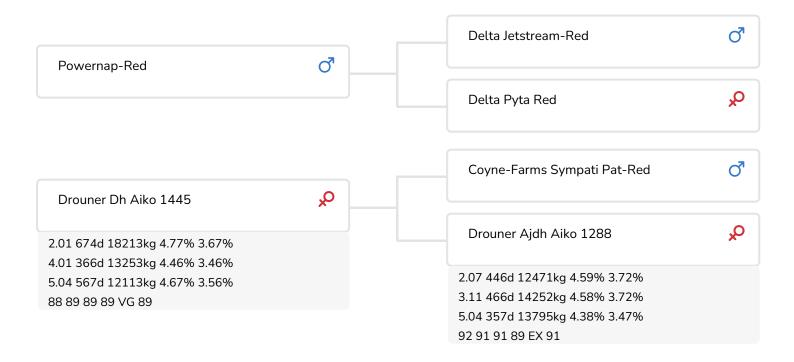

# 361249 • Drouner Potency Red Powernap-Red x Coyne-Farms Sympati Pat-Red x Ladys-Manor Olympian • aAa: 432516

- Outcross
- From the Aiko line (10 generations VG or EX)
- From the maternal line of the breeding bulls Rednex and Effort
- Full brother of SAMEN-bull Postman
- Kappa casein BB and beta casein A2/A2

Date of birth 2020-10-01

Gestation length 269

Kappa Casein BB

Beta Casein A2/A2

Cow family Aiko

Straw colour Paars

Drouner Potency Red (Powernap x Pat x Olympian) is a nicely developed bull who descends from an exceptionally successful cow family in breeding circles: the Aiko line. The Aiko name is synonymous with outstanding conformation. This bull is bound to attract lots of interest thanks to his slightly unusual pedigree completed by A2/A2 for beta-casein and BB for kappa-casein.

The cows in Potency's maternal line are noted for their correct udders and legs and their very attractive frames, while Potency's sire Powernap passes on a more solid type that also combines very good udders and legs. Powernap is a calving ease bull who has perfect scores for all aspects of conformation, in addition to above average scores for rear leg side view and teat length. He is also a strong all-rounder for health traits.

As already mentioned, Potency Red's maternal line the Aiko cow family has exemplary credentials and offers very good milk production and super conformation. Potency Red can boast 10 generations of VG or EX cows, with the majority of the Aikos meriting excellent. The cow that brought this outstanding family to the Netherlands is Potency's great grand dam Drouner AJDH Aiko (VG 87). An amazing brood cow, as demonstrated by the fabulous breeding bulls - including Rednex and Effektiv - and...

|  | Alex Arkink |
|--|-------------|

Drouner Aiko 1445 (VG 89)

| TYPE SCORE |           |       |
|------------|-----------|-------|
| % Rel      | Daughters | Herds |
| 85         | 8         | 5     |