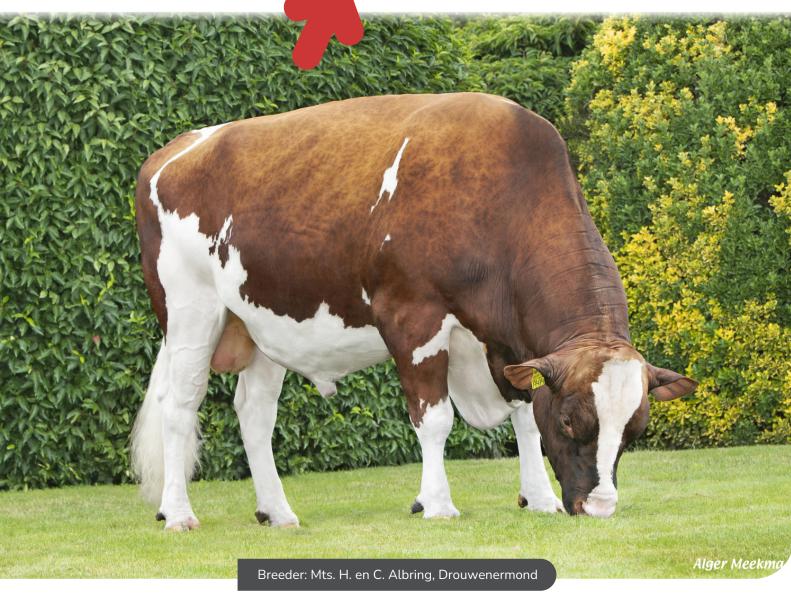

Klaartje 173 (s. Potency Red) Owner: Mts. A. en R. van der Wel, Hoogblokland (NL)