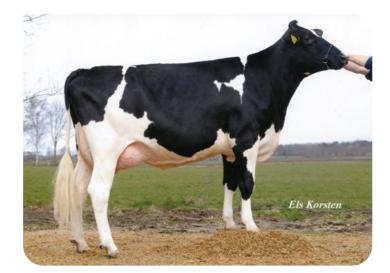

36730 • Dreefzicht Jackson Jefferson x Hidden-View Best x Newhouse Ronald • aAa: 165

Breeder: Dhr. C.F.M. Oostvogels, Schijf

Alger Meekma

Zwartkop 202 (VG 86) (halfsister of Jackson D.)

The well developed, lined bull Dreefzicht Jackson (Jefferson x Best x Ronald) is a bull that is created from two pedigrees that perfectly complement each other. Through his sire side he receives a lot of milk in combination with very good conformation, especially the udders. Through his dam side he receives high percentages with superb feet & legs.

Jackson's sire, Jefferson, is a milk-bull. His daughters have very good body composite with perfect rumps and excellent udders (especially rear udders) added with correct legs & feet. The numbers are very reliable since he has a lot of daughters worldwide.

The dam side of Jackson D. contains some characteristics which repeat every time. For example the high protein%, best feet & legs and the good longevity. Jackson D's great granddam Zwartkop 133 (VG 86) is a nice example of this. This Celsiusdaughter produced more than 50.000 kg (110.000 pounds) of milk with an average protein of 3.60%. Her daughters even add something on top of this protein. Her Slogan-daughter Zwartkop 155 (VG 86) had a lifetime production of 40.000 kg (88.000 pounds) with an average protein of more than 3.80%. Zwartkop 143 (VG 87), a Ronald-daughter of Zwartkop 133 (and the granddam of Jackson D.) got a lifetime production of more than 70.000 kg...