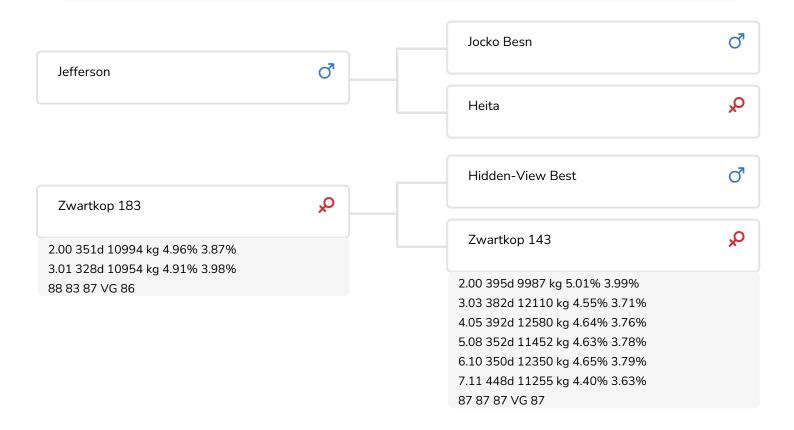

36730 • Dreefzicht Jackson Jefferson x Hidden-View Best x Newhouse Ronald • aAa: 165

Breeder: Dhr. C.F.M. Oostvogels, Schijf

Alger Meekma

Zwartkop 202 (VG 86) (halfsister of Jackson D.)

The well developed, lined bull Dreefzicht Jackson (Jefferson x Best x Ronald) is a bull that is created from two pedigrees that perfectly complement each other. Through his sire side he receives a lot of milk in combination with very good conformation, especially the udders. Through his dam side he receives high percentages with superb feet & legs.

Jackson's sire, Jefferson, is a milk-bull. His daughters have very good body composite with perfect rumps and excellent udders (especially rear udders) added with correct legs & feet. The numbers are very reliable since he has a lot of daughters worldwide.

The dam side of Jackson D. contains some characteristics which repeat every time. For example the high protein%, best feet & legs and the good longevity. Jackson D's great granddam Zwartkop 133 (VG 86) is a nice example of this. This Celsiusdaughter produced more than 50.000 kg (110.000 pounds) of milk with an average protein of 3.60%. Her daughters even add something on top of this protein. Her Slogan-daughter Zwartkop 155 (VG 86) had a lifetime production of 40.000 kg (88.000 pounds) with an average protein of more than 3.80%. Zwartkop 143 (VG 87), a Ronald-daughter of Zwartkop 133 (and the granddam of Jackson D.) got a lifetime production of more than 70.000 kg...