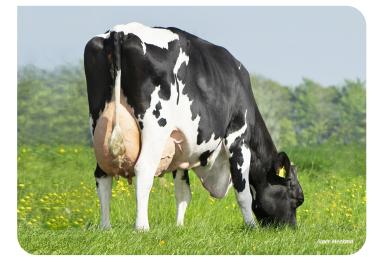

## 361312 • De Paarlberg Body Bonum x Mobile x Skalsummer Jorryn • aAa: 531



- His name says it all:
- A genuine powerhouse
- Cow family with high lifetime production
- Grand dam has produced more than 110,000 kg of milk
  - aAa-code 531



Emma 955 (VG 89) Dam of Body



## **PRACTICAL PROVEN BREEDING**

## **BULL INFORMATION**

| Name            | De Paarlberg Body | Date of birth    | 2021-12-04        |
|-----------------|-------------------|------------------|-------------------|
| Herdbook number | NL 968259197      | Gestation length | 279               |
| A.Icode         | 361312            | Kappa Casein     | AB                |
| PFW code        | В                 | Beta Casein      | AB<br>A1/A2       |
| aAa code        | 531               |                  |                   |
| colour          | ZB                | Cow family       | De Paarlberg Emma |
| Breed           | 100 % HF          | Straw colour     | Light Blue        |



Bonum, who sired Body, has been a successful breeding bull for years. No