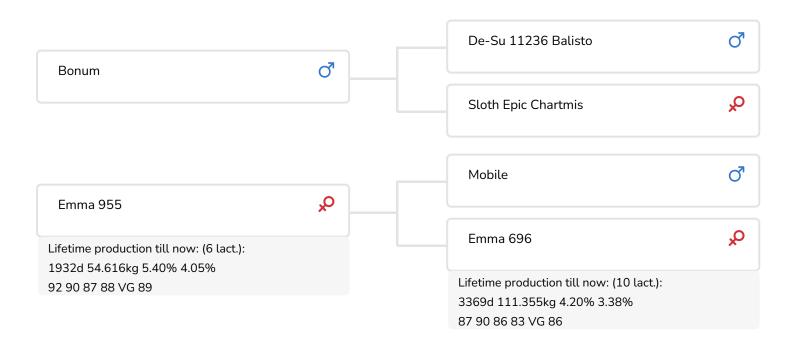

## 361312 • De Paarlberg Body Bonum x Mobile x Skalsummer Jorryn • aAa: 531

- His name says it all:
- A genuine powerhouse
- Cow family with high lifetime production
- Grand dam has produced more than 110,000 kg of milk
  - aAa-code 531

Bonum, who sired Body, has been a successful breeding bull for years. Now it's his son's turn: De Paarlberg Body (Bonum x Mobile x Jorryn). This bull has an extremely solid, proven ancestry. His sire's pedigree is exclusively made up of reliable, daughter proven bulls. The high lifetime production is inherited from his maternal line. To date, the dam of this impressive bull Body has recorded sky-high component percentages (5.40% fat and 4.05% protein) and further back in his pedigree you also find high production figures with good components.