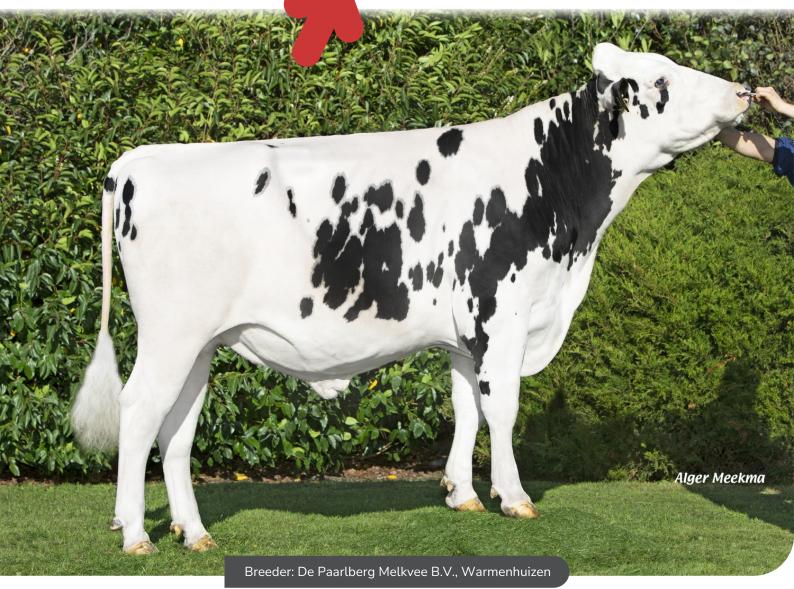

## 361312 • De Paarlberg Body Bonum x Mobile x Skalsummer Jorryn • aAa: 531

- His name says it all:
- A genuine powerhouse
- Cow family with high lifetime production
- Grand dam has produced more than 110,000 kg of milk
  - aAa-code 531

Bonum, who sired Body, has been a successful breeding bull for years. Now it's his son's turn: De Paarlberg Body (Bonum x Mobile x Jorryn). This bull has an extremely solid, proven ancestry. His sire's pedigree is exclusively made up of reliable, daughter proven bulls. The high lifetime production is inherited from his maternal line. To date, the dam of this impressive bull Body has recorded sky-high component percentages (5.40% fat and 4.05% protein) and further back in his pedigree you also find high production figures with good components.