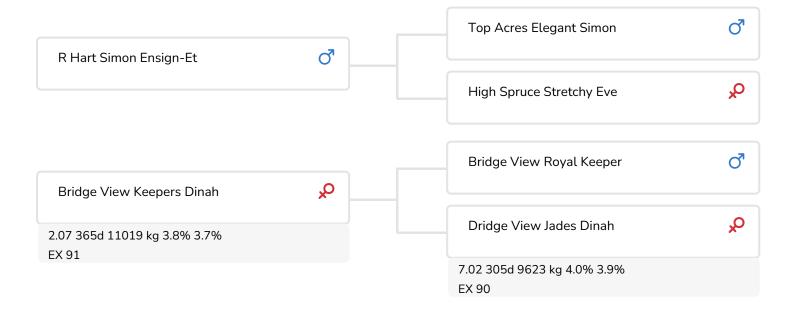

## 764283 • Bridge View Drambuie R Hart Simon Ensign-ET x Bridge View Royal Keeper

Bridge View Keepers Dinah (EX 91) (dam of Drambuie)

Kappa Casein

Beta Casein A2/A2

Cow family

Straw colour Dik Transparant

Bridge View Drambuie is a beautiful and interesting Brow Swiss bull with a proven cow-family. The dam and granddam are both EX registered cows with very good, narrow and in proportion fat/protein percentages. These cows produce also a lot of milk with high very protein (4%), which can be called exceptional, certainly for American terms.

R Hart Simon Ensign is a bull, who scores very well for management traits, such as somatic cell score and fertility.