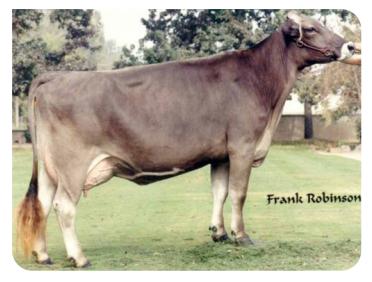

Kappa Casein

Beta Casein A2/A2

Cow family

Straw colour Dik Transparant

Bridge View Drambuie is a beautiful and interesting Brow Swiss bull with a proven cow-family. The dam and granddam are both EX registered cows with very good, narrow and in proportion fat/protein percentages. These cows produce also a lot of milk with high very protein (4%), which can be called exceptional, certainly for American terms.