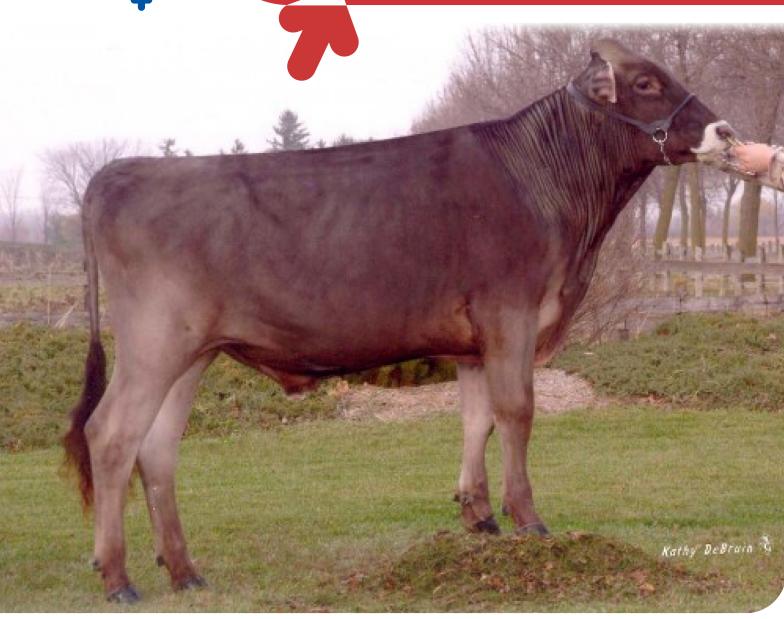

## 764283 • Bridge View Drambuie R Hart Simon Ensign-ET x Bridge View Royal Keeper

Bridge View Keepers Dinah (EX 91) (dam of Drambuie)