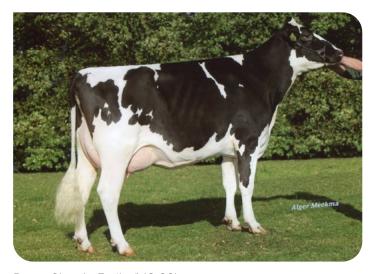

36776 • Bouw Editor Jango x Picston Shottle x Regancrest Elton Durham-ET • aAa: 234

Breeder: Dhr. J. Bouw, Putten

Alger Meekma

Bouw Shottle Emily (VG 88) (dam of Editor)

Looking for excellent conformation? Than the fine Bouw Editor (Jango x Shottle x Durham) is your ideal fit. Editor combines the absolute top conformation levels of Europe with the U.S.A. Editor's dam line (the Elegance family) can be described as currents cow family with the highest conformation level in the U.S.A.

In the middle of the dam line of Editor we find the legendary Krull Broker Elegance (EX 96). Elegance is the 5th generation EX in a row and takes via her daughter Elegant Rose (EX 93) and granddaughter Everything (EX 90) care of 7 generations EX in a row in the pedigree of Editor. Durham daughter Everything (granddam of Editor) is one of the 6 excellent granddaughters of Elegance, where Elegant Rose is one of the 18 excellent daughters from Elegance!! These excellent sisters of Elegant Rose realized scores varying from 90 until 96 points. Within this group 3 Encore daughters with 95 points and a Linjet daughter of 96 points.