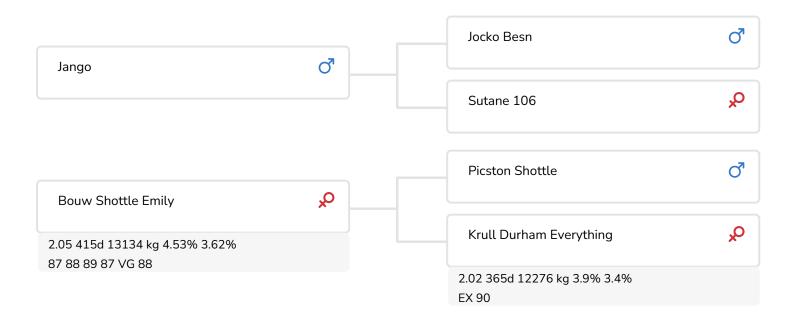

36776 • Bouw Editor Jango x Picston Shottle x Regancrest Elton Durham-ET • aAa: 234

Breeder: Dhr. J. Bouw, Putten

Alger Meekma

Bouw Shottle Emily (VG 88) (dam of Editor)

Looking for excellent conformation? Than the fine Bouw Editor (Jango x Shottle x Durham) is your ideal fit. Editor combines the absolute top conformation levels of Europe with the U.S.A. Editor's dam line (the Elegance family) can be described as currents cow family with the highest conformation level in the U.S.A.

In the middle of the dam line of Editor we find the legendary Krull Broker Elegance (EX 96). Elegance is the 5th generation EX in a row and takes via her daughter Elegant Rose (EX 93) and granddaughter Everything (EX 90) care of 7 generations EX in a row in the pedigree of Editor. Durham daughter Everything (granddam of Editor) is one of the 6 excellent granddaughters of Elegance, where Elegant Rose is one of the 18 excellent daughters from Elegance!! These excellent sisters of Elegant Rose realized scores varying from 90 until 96 points. Within this group 3 Encore daughters with 95 points and a Linjet daughter of 96 points.

Editor does not only know an extraordinary conformation rich dam line, also sire Jango is a top-bull in this respect. Jango inherits high milk-productions and fine frames. Besides this have daughters from Jango good feet & legs (very good hoofs) and great udders. The teat placement is very good and also the central ligament is of a good...