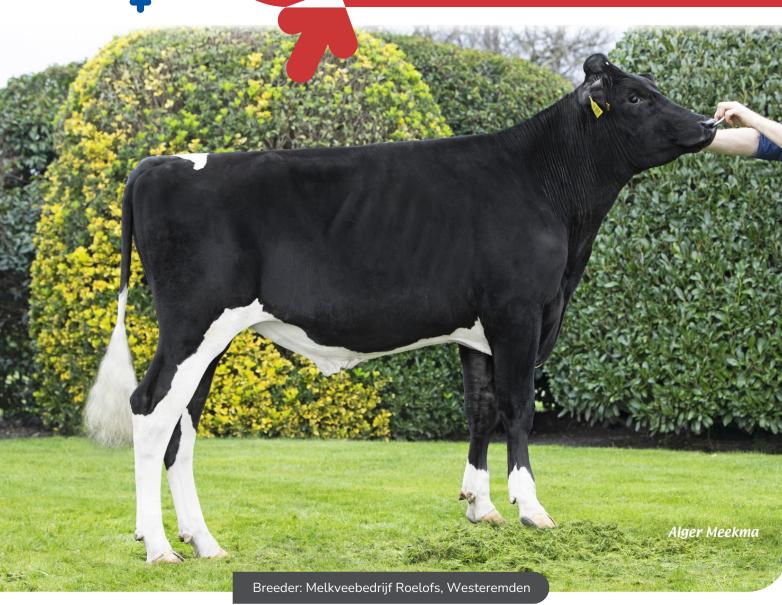

## 361351 • Black Royal DG Checkmate x Ricol x Shogun • aAa: 513

- New cow family
- No-nonsense cows
- Very correct, black bull
- ldeal teat length and rear teat placement
- High lifetime production in the maternal line

Breed 100% HF

Black Royal (Checkmate x Ricol x Shogun) is a maternal half-brother of the recently added Skymaster, this time with Checkmate as his sire. With highly impressive lifetime production and outstanding cows in his maternal line, he is built on a solid, reliable, and refreshing foundation.