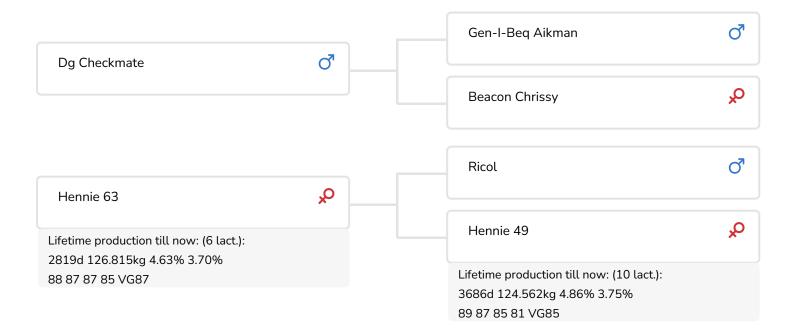

## 361351 • Black Royal DG Checkmate x Ricol x Shogun • aAa: 513

- New cow family
- No-nonsense cows
- Very correct, black bull
- ldeal teat length and rear teat placement
- High lifetime production in the maternal line

His dam, Hennie 63, is one of the fastest 100,000 kg cows in the Netherlands - she achieved this in under 2,700 days! Her lifetime production is now approaching 140,000 kg, at just 11.5 years of age. His grand dam, Hennie 49 (s. Shogun), is of the same calibre, a dual 100,000 kg and 10,000 kg components cow. Further back in the maternal line, multiple cows have exceeded 80,000 kg lifetime production. Both his dam and grand dam are still in production.

Grand sire Ricol (Mascol x Olympic x Ronald) is a breeding product from the breeder's own stud, with a pedigree that includes Mascol x Olympic x Ronald. Longevity is firmly embedded in this family! Black Royal is a stylish, black bull with excellent legs.