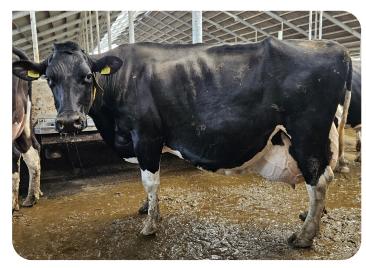

Hennie 63

His dam, Hennie 63, is one of the fastest 100,000 kg cows in the Netherlands - she achieved this in under 2,700 days! Her lifetime production is now approaching 140,000 kg, at just 11.5 years of age. His grand dam, Hennie 49 (s. Shogun), is of the same calibre, a dual 100,000 kg and 10,000 kg components cow. Further back in the maternal line, multiple cows have exceeded 80,000 kg lifetime production. Both his dam and grand dam are still in production.