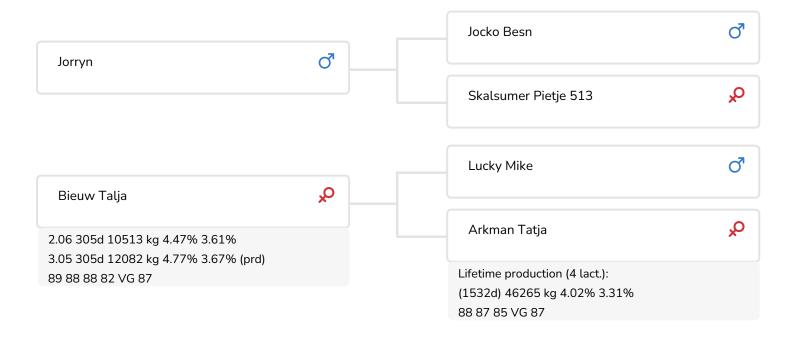

### 36734 • Bieuw Blackjack Jorryn x Lucky Mike x Jesther • aAa: 135

Bieuw Talja (VG 87) (dam of Blackjack)

Breed 100% HF Straw colour Light Blue

Bieuw Blackjack (Jorryn x Lucky Mike x Jesther) can be described as a real Dutch breeding product. In as well the sire- as the damline we find two of Netherlands best cowfamilies. Besides this Blackjack knows many (mainly Dutch) top proven bulls in his pedigree. After granddam Jesther we find for example Lord Lilly, Sunny Boy and Tops.

Blackjack's sire, Jorryn, is one of the many proven bulls from the Pietje family (other bulls out this family are Sunny Boy, Provider and Lucifer). Jorryn is a top bull. He has an excellent production, lots of milk with a positive protein percentage. The Jorryn daughters are not too tall, have super feet& legs with very good udders and especially high rear udder attachment. He belongs already for a couple of years to the top of the Netherlands.

Blackjack's dam, Bieuw Talja (VG 87), belongs to one of the best Luck Mike daughters. This beautiful cow realised during her first 2 lactations, lactation values of 122 and 125 with more than 3,60% protein. Her full sister, Tanga (VG 86), also produced excellent. Lactation values of 114 and 109 (and protein rate of 3,50% or higher). Blackjack's granddam, Tatja (VG 87), produces also a lot of milk and is still alive. Tatja already realised a lifetime production of > 50.000 kg milk. Tatja's dam...