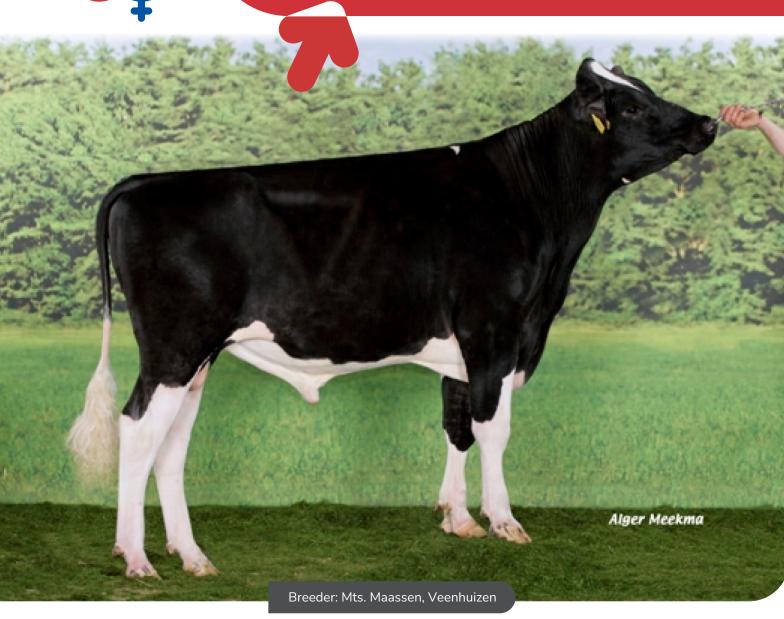

### 36734 • Bieuw Blackjack Jorryn x Lucky Mike x Jesther • aAa: 135

Bieuw Talja (VG 87) (dam of Blackjack)

Blackjack's dam, Bieuw Talja (VG 87), belongs to one of the best Luck Mike daughters. This beautiful cow realised during her first 2 lactations, lactation values of 122 and 125 with more than 3,60% protein. Her full sister, Tanga (VG 86), also produced excellent. Lactation values of 114 and 109 (and protein rate of 3,50% or higher). Blackjack's granddam, Tatja (VG 87), produces also a lot of milk and is still alive. Tatja already realised a lifetime production of > 50.000 kg milk. Tatja's dam...