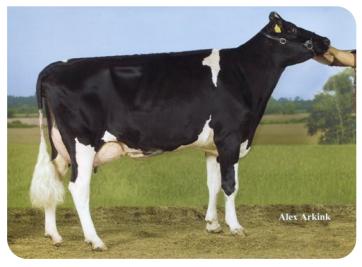

| Alger Meekma |
|--------------|

Brechtje 1 (s. Blackjack) Owner: Mts. de Groot, De Rips (NL)

|                      | TYPE SCORE |       |
|----------------------|------------|-------|
| % Rel                | Daughters  | Herds |
| 84                   | 25         | 19    |
|                      | TYPE CCORE |       |
| _                    | TYPE SCORE | 00    |
| Frame                |            | 99    |
| Udder                |            | 92    |
| Feet & Legs          | •          | 99    |
| Total Score          | _          | 94    |
|                      |            |       |
| Stature              | _          | 95    |
| Chest width          | -          | 96    |
| Body depth           | =          | 98    |
| Angularity           | =          | 98    |
| Condition            | _          | 95    |
| Rump Angle           | =          | 97    |
| Rump Width           | 4          | 99    |
| Rear legs Rear view  | w          | 99    |
| Rear leg Set         | <b>F</b>   | 101   |
| Foot Angle           |            | 100   |
| Front feet orientati | ion        | 96    |
| Locomotion           | 4          | 99    |
| For udder attachm    | ent        | 91    |
| Front teat placeme   | ent 📕      | 96    |
| Teat length          | <b>—</b>   | 103   |
| Udder depth          |            | 89    |
| Rear udder height    |            | 96    |
| Central ligament     |            | 95    |
| Rear teat placeme    | nt         | 94    |
| Udder balans         |            | 100   |