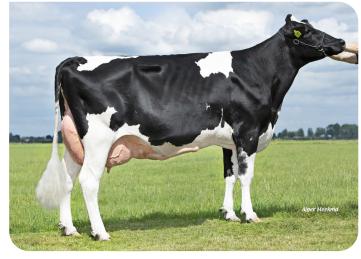

Trijntje 105 Dam of Amusant

colour Straw colour Groen 100 % HF Breed

ZΒ

The Trijntjes, the maternal line behind Amusant (Amuse x Lunar x Atlantic) can be characterised as highly productive cows with correct legs. Another striking quality is their ability to maintain body condition across persistent milk record lists. Trijntje 83 (C 86, legs 89), the grand dam of Amusant, yielded 76,000 kg of milk with 4.49% fat and 3.63% protein and showed her prowess as a brood cow with her daughters and granddaughters. Her two daughters, Trijntje 105 and Trijntje 111 (s. Lunar), were both registered with 88 points for conformation as second-calf cows and proved to be great production cows. Trijntje 105, Amusant 's dam, noted the highest component percentages of the two sisters (4.46% fat and 3.83% protein). Amusant is the result of a mating selection with Amuse - a broad, powerful bull with a well balanced build and correct legs. Amusant combines the qualities of his paternal and maternal pedigrees.