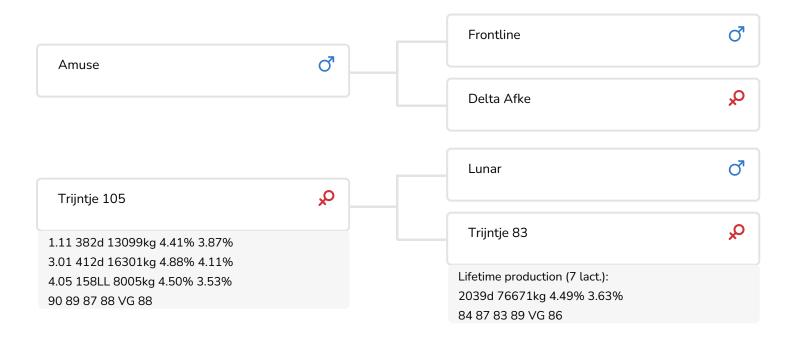

## 361336 • AW Amusant Amuse x Lunar x Atlantic • aAa: 435

- Powerful, broad bull
- Correct legs with a very good claw diagonal
- Maintains body condition with high production
- High persistency
- New cow family

Trijntje 105 Dam of Amusant

colour Straw colour Groen 100 % HF Breed

ZΒ

The Trijntjes, the maternal line behind Amusant (Amuse x Lunar x Atlantic) can be characterised as highly productive cows with correct legs. Another striking quality is their ability to maintain body condition across persistent milk record lists. Trijntje 83 (C 86, legs 89), the grand dam of Amusant, yielded 76,000 kg of milk with 4.49% fat and 3.63% protein and showed her prowess as a brood cow with her daughters and granddaughters. Her two daughters, Trijntje 105 and Trijntje 111 (s. Lunar), were both registered with 88 points for conformation as second-calf cows and proved to be great production cows. Trijntje 105, Amusant 's dam, noted the highest component percentages of the two sisters (4.46% fat and 3.83% protein). Amusant is the result of a mating selection with Amuse - a broad, powerful bull with a well balanced build and correct legs. Amusant combines the qualities of his paternal and maternal pedigrees.