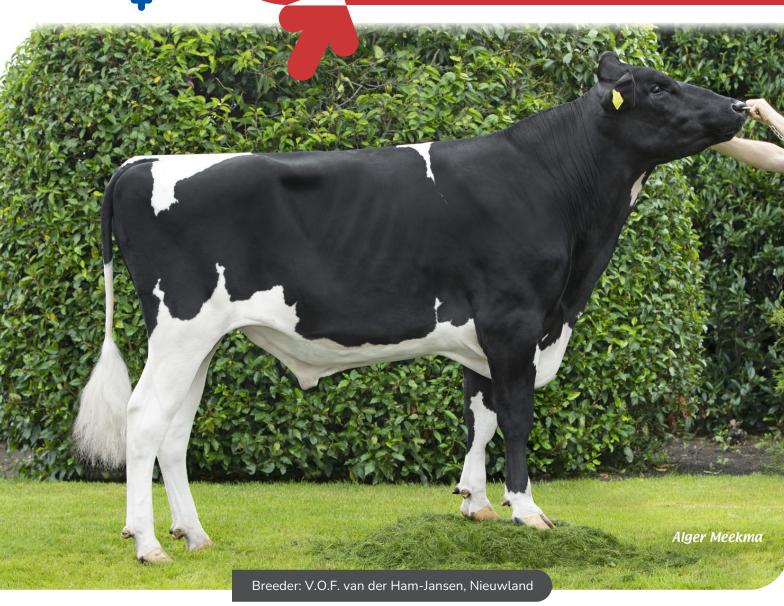

## 361336 • AW Amusant Amuse x Lunar x Atlantic • aAa: 435

- Powerful, broad bull
- Correct legs with a very good claw diagonal
- Maintains body condition with high production
- High persistency
- New cow family

## **BULL INFORMATION**

AW Amusant Name Date of birth 2022-10-18

Herdbook number NL 567944429 Gestation length 281 A.I.-code 361336

Kappa Casein BB PFW code D A1/A2 Beta Casein aAa code 435 Cow family Trijntje

colour Straw colour Groen 100 % HF Breed

ZΒ

The Trijntjes, the maternal line behind Amusant (Amuse x Lunar x Atlantic) can be characterised as highly productive cows with correct legs. Another striking quality is their ability to maintain body condition across persistent milk record lists. Trijntje 83 (C 86, legs 89), the grand dam of Amusant, yielded 76,000 kg of milk with 4.49% fat and 3.63% protein and showed her prowess as a brood cow with her daughters and granddaughters. Her two daughters, Trijntje 105 and Trijntje 111 (s. Lunar), were both registered with 88 points for conformation as second-calf cows and proved to be great production cows. Trijntje 105, Amusant 's dam, noted the highest component percentages of the two sisters (4.46% fat and 3.83% protein). Amusant is the result of a mating selection with Amuse - a broad, powerful bull with a well balanced build and correct legs. Amusant combines the qualities of his paternal and maternal pedigrees.