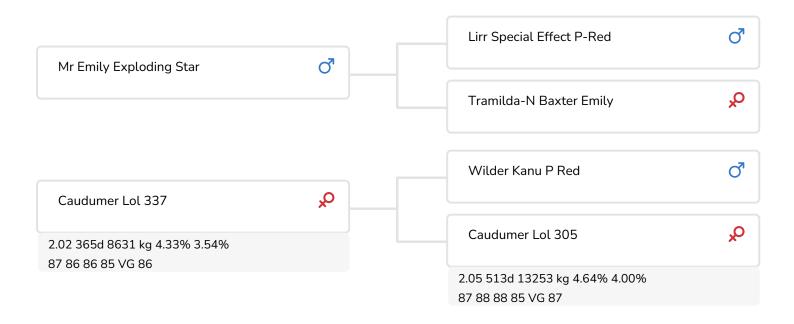

361066 • Apina Expert PP Mr Emily Exploding Star x Wilder Kanu P Red x Arron Doon Westport Magna P • aAa: 243

Breeder: Mts. W.J.M. en M.G.M. Bleser, Epen

Alger Meekma

Caudumer Lol 305 (VG 87) (granddam of Expert rc (PP))

There are not that many homozygous polled bulls used for breeding of top quality world-wide. If we can include Expert rc (PP) in this select company this remains to be proven. He does have all the ingredients (both for production and in terms of conformation) that is necessary for this in his lineage. What also stands out in this lineage is his outcross bloodline (Exploding Star x Kanu x Magna). Finally, Expert possess the red factor and is therefore interesting for both the black Holstein, as the red Holstein population.

Expert's sire Exploding Star has many similarities with Expert himself. Exploding Star is also a carrier of the red factor and has an outcross bloodline (Effect x Baxter). He also carries the polled gene, though the heterozygous strain (50% of his offspring will be polled while Expert will score 100% polled). In terms of production a light plus for traits is expected for Expolding Star. He stands his ground when it comes to conformation, especially for excellent udders. In addition, this heifer bull scores favorably for cell count and very good for fertility and durability.

What first stands out in the maternal line of Expert are the good percentages (especially for protein). From the grandmother on, Expert has 4 generations of cows who have...

Body weight