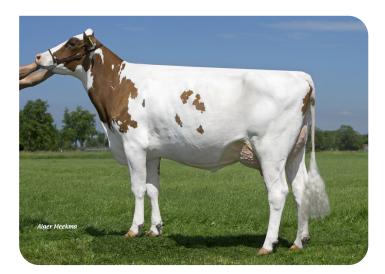

361066 • Apina Expert PP Mr Emily Exploding Star x Wilder Kanu P Red x Arron Doon Westport Magna P • aAa: 243

Breeder: Mts. W.J.M. en M.G.M. Bleser, Epen

Alger Meekma

Caudumer Lol 305 (VG 87) (granddam of Expert rc (PP))

What first stands out in the maternal line of Expert are the good percentages (especially for protein). From the grandmother on, Expert has 4 generations of cows who have...

Body weight