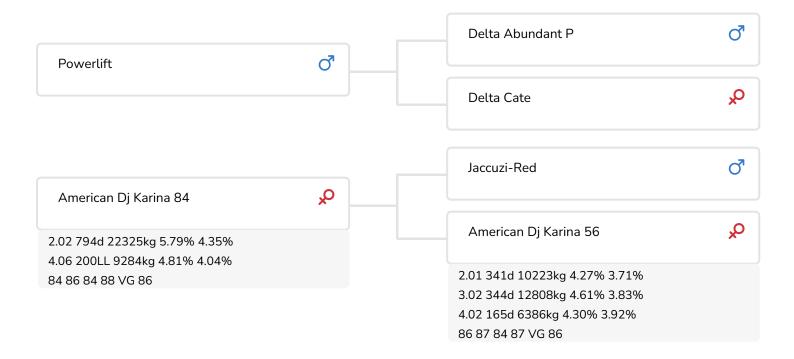

American Dj Karina 84 Dam of Powerpoint Red

colour RB Straw colour Groen

Breed 100% HF

Red-and-white American Powerpoint Red (Powerlift x Jacuzzi x Finder) is the next generation to carry the American pedigree and he descends from an impressive collection of bull dams. His bloodline is a blend of nationally and internationally proven cow families. His sire descends from the renowned Larcrest Champagne and his maternal line is the well-known DJ Karina family, that originates in the Redspots. PowerPoint's dam, DJ Karina 84, is a full sister of K.I. Samen bull American Ziggy. This highly productive bull dam exemplifies the qualities this cow family stands for: cows with amazing production, sky-high components, very correct legs and good, healthy udders. Further back in the family tree we come across DJ Karina 32 in the third generation - a full sister of American Carnival and a half sister of K.I. Samen bull Silverstone. In other words, a productive family that excels in production traits, flawless conformation and good health traits.