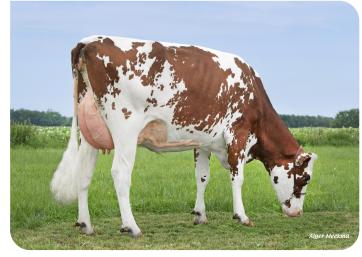

## 361318 • American Powerpoint Red Powerlift x Jaccuzi-Red x Bouw Finder • aAa: 324



- Phenomenally high protein
- Low somatic cell count
- Good, healthy udders
- Ideal teats for robot systems
- Beta casein A2A2



American Dj Karina 84 Dam of Powerpoint Red



## PRACTICAL PROVEN BREEDING

## **BULL INFORMATION**

Name American Powerpoint Red

Herdbook number NL 967035231 Date of birth 2022-08-08

A.l.-code 361318 Kappa Casein AA
PFW code C Beta Casein A2/A2

aAa code 324 Cow family DJ Karina | Redspot

colour RB Straw colour Groen

Breed 100% HF



Red-and-white American Powerpoint Red (Powerlift x Jacuzzi x Finder) is the next generation to carry the American pedigree and he descends from an impressive collection of bull dams. His bloodline is a blend of nationally and internationally proven cow families. His sire descends from the renowned Larcrest Champagne and his maternal line is the well-known DJ Karina family, that originates in the Redspots. PowerPoint's dam, DJ Karina 84, is a full siste