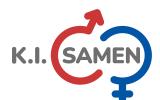

## 361318 • American Powerpoint Red Powerlift x Jaccuzi-Red x Bouw Finder • aAa: 324



- Phenomenally high protein
- Low somatic cell count
- Good, healthy udders
- Ideal teats for robot systems
- Beta casein A2A2



American Dj Karina 84 Dam of Powerpoint Red



## PRACTICAL PROVEN BREEDING

## **BULL INFORMATION**

Name American Powerpoint Red

Herdbook number NL 967035231 Date of birth 2022-08-08

A.l.-code 361318 Kappa Casein AA
PFW code C Beta Casein A2/A2

aAa code 324 Cow family DJ Karina | Redspot

colour RB Straw colour Groen

Breed 100% HF



Red-and-white American Powerpoint Red (Powerlift x Jacuzzi x Finder) is the next generation to carry the American pedigree and he descends from an impressive collection of bull dams. His bloodline is a blend of nationally and internationa