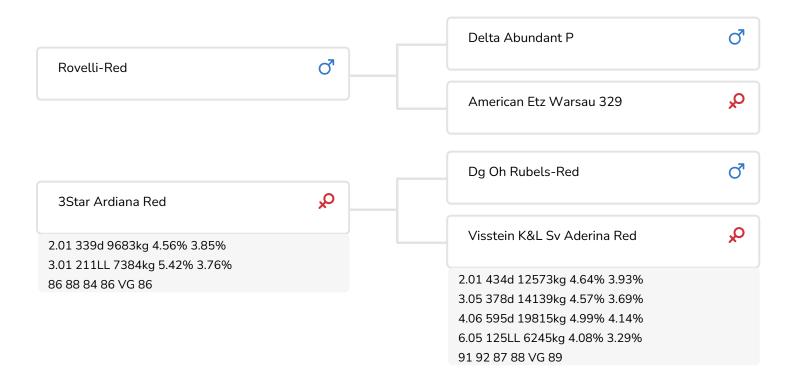

361335 • Aalshorst Rovino Red Rovelli-red x Dg Oh Rubels-Red x Mr. Salvatore • aAa: 345

- High milk production and components
- Broad rumps
- Correct front leg position
- High rear udder attachment with longer teats
- Healthy udders with low somatic cell count

Breed 100 % HF

Aalshorst Rovino Red brings together two of the best cow families for breeding in the world. His sire, the popular young Rovelli, is a descendant of the Etazon Warsau family that has branched out around the world and has already produced many outstanding AI bulls. These bulls produced, and still produce, cows with the ability to age well. Rovino's maternal line has also been an established name for many years and combines good conformation with high component percentages. Visstein Ardiana, Rovino's dam, is out of a full sister of K.I Samen bull Davy and is closely related to Iconic P Red.