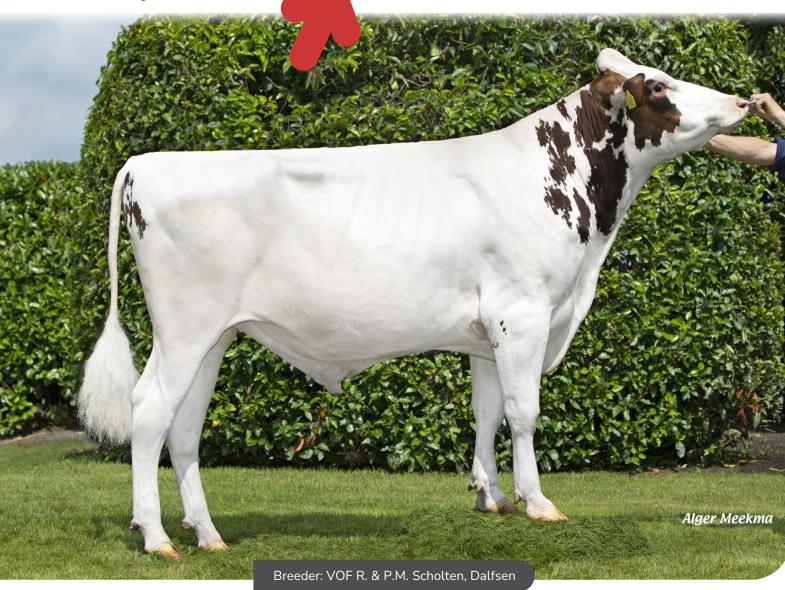

361335 • Aalshorst Rovino Red Rovelli-red x Dg Oh Rubels-Red x Mr. Salvatore • aAa: 345

- High milk production and components
- Broad rumps
- Correct front leg position
- High rear udder attachment with longer teats
- Healthy udders with low somatic cell count

## **BULL INFORMATION**

Name Aalshorst Rovino Red

Herdbook number NL 707340968 Date of birth 2022-12-13

A.l.-code 361335 Kappa Casein BB

PFW code C Beta Casein A1/A2 aAa code 345 Cow family Aiko

colour RB Straw colour Light Blue

Breed 100 % HF

Aalshorst Rovino Red brings together two of the best cow families for breeding in the world. His sire, the popular young Rovelli, is a descendant of the Etazon Warsau family that has branched out around the world and has already produced many outstanding AI bulls. These bulls produced, and still produce, cows with the ability to age well. Rovino's maternal line has also been an established name for many years and combines good conformation with high component percentages. Visstein Ardiana, Rovino's dam, is out of a full sister of K.I Samen bull Davy and is closely related to Iconic P Red.